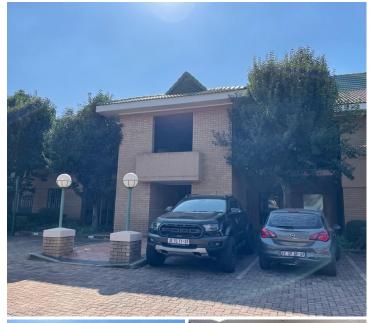

## 166 m<sup>2</sup>

This stunning unit measuring 166sqm at Thandanani Office Park is to Let. The offices in Erand Gardens are near to main arterial routes and shopping centres. This modern reception area is fully tiled and has excellent lighting. There is a lovely boardroom or training area and the offices are open plan. The kitchen is tiled and neat. There is also ample parking at Thandanani Office Park.