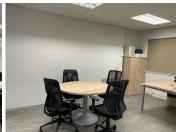

## 166 m<sup>2</sup>

This stunning unit measuring 166sqm at Thandanani Office Park is to Let. The offices in Erand Gardens are near to main arterial routes and shopping centres. This modern reception area is fully tiled and has excellent lighting. There is a lovely boardroom or training area and the offices are open plan. The kitchen is tiled and neat. There is also ample parking at Thandanani Office Park.