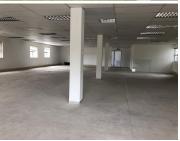

## 🐔 1184 m²

A ground floor 1184/sqm ground floor rentable area located within Riverview Office Park situated in Halfway Gardens in Midrand. The premises boasts beautiful gardens as well as a courtyard area and provides ample parking for both tenant and visitor.

#### Gross Monthly Rental Lease Period Available From

R130,240 Ex Vat Negotiable Immediately

| Floor Size m <sup>2</sup> | 1184       | Security         | Yes |
|---------------------------|------------|------------------|-----|
| Parking Bays              | -          | Air Conditioning | Yes |
| Title                     | -          | Generator        | -   |
| Zoning                    | Commercial | Fibre            | -   |