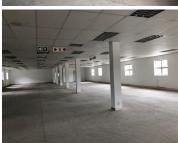

## 🐔 1184 m²

A ground floor 1184/sqm ground floor rentable area located within Riverview Office Park situated in Halfway Gardens in Midrand. The premises boasts beautiful gardens as well as a courtyard area and provides ample parking for both tenant and visitor.

The location of the office park offers high visibility and highway exposure as well as easy access to the Midrand Gautrain station, restaurants and main arterials. This is a fantastic location for any business looking to be in a prime area.