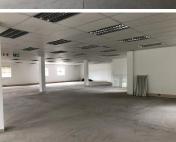

## 🐔 1184 m²

A ground floor 1184/sqm ground floor rentable area located within Riverview Office Park situated in Halfway Gardens in Midrand. The premises boasts beautiful gardens as well as a courtyard area and provides ample parking for both tenant and visitor.

The location of the office park offers high visibility and highway exposure as well as easy access to the Midrand Gautrain station, restaurants and main arterials. This is a fantastic location for any business looking to be in a prime area.