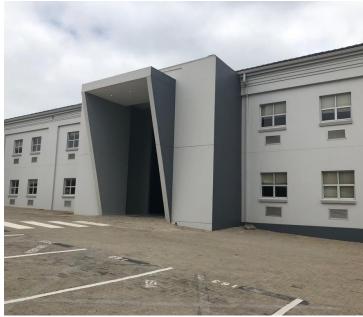

## 🐔 1184 m²

A ground floor 1184/sqm ground floor rentable area located within Riverview Office Park situated in Halfway Gardens in Midrand. The premises boasts beautiful gardens as well as a courtyard area and provides ample parking for both tenant and visitor.

The location of the office park offers high visibility and highway exposure as well as easy access to the Midrand Gautrain station, restaurants and main arterials. This is a fantastic location for any business looking to be in a prime area.