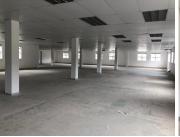

## 🐔 1184 m²

A ground floor 1184/sqm ground floor rentable area located within Riverview Office Park situated in Halfway Gardens in Midrand. The premises boasts beautiful gardens as well as a courtyard area and provides ample parking for both tenant and visitor.

The location of the office park offers high visibility and highway exposure as well as easy access to the Midrand Gautrain station, restaurants and main arterials. This is a fantastic location for any business looking to be in a prime area.