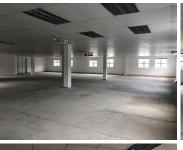

## 🐔 1184 m²

A ground floor 1184/sqm ground floor rentable area located within Riverview Office Park situated in Halfway Gardens in Midrand. The premises boasts beautiful gardens as well as a courtyard area and provides ample parking for both tenant and visitor.

The location of the office park offers high visibility and highway exposure as well as easy access to the Midrand Gautrain station, restaurants and main arterials. This is a fantastic location for any business looking to be in a prime area.