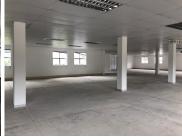

## 🐔 1184 m²

A ground floor 1184/sqm ground floor rentable area located within Riverview Office Park situated in Halfway Gardens in Midrand. The premises boasts beautiful gardens as well as a courtyard area and provides ample parking for both tenant and visitor.

The location of the office park offers high visibility and highway exposure as well as easy access to the Midrand Gautrain station, restaurants and main arterials. This is a fantastic location for any business looking to be in a prime area.