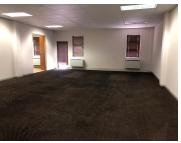

## 1273 m<sup>2</sup>

There is a very neat office building available for occupation. The space includes open plan offices, as well as individual partitioned space. The space has very well-maintained flooring and finishes throughout. There is fantastic natural light which flows throughout the space.