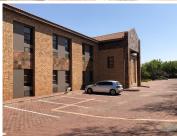

Riverview Office Park is well-located business complex in Halfway Gardens, Midrand offering high visibility and highway exposure with easy access to shopping centres, restaurants and public transport. The building has ample parking for the tenant and visitors.

Gross Monthly Rental R127,300 Ex Vat Lease Period Negotiable Available From Immediately

| Floor Size m <sup>2</sup> | 1273       | Security         | Yes |
|---------------------------|------------|------------------|-----|
| Parking Bays              | -          | Air Conditioning | Yes |
| Title                     | -          | Generator        | -   |
| Zoning                    | Commercial | Fibre            | -   |