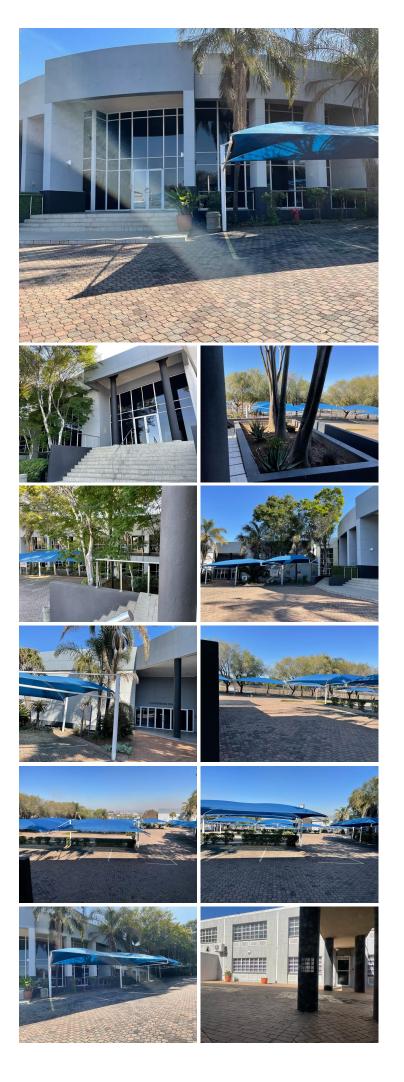

## 🐔 11800 m²

This is a highway facing property with five inter leading buildings each with their own back up generator as well as UPS Systems in all the blocks and a big server room in Block D on a 3.126 hectare stand. The property GLA is 11,853sqm which includes double volume warehouse space as well as storage space of 3500sqm combined.

Block A - 1,286sqm Block B- 1,817sqm Block C- 3,076sqm Block D- 2,705sqm Block E- 2,969sqm

Would suit a corporate tenant or a tenant with multiple subsidiaries as their company headquarters.

There are 144 shade net parking bays and each block has undercover parking as well.

Property is also available for sale at R157,500,000.00 plus Vat.

This is a fantastic commercial property available for immediate rental.

Gross Monthly Rental R1,500,000 Ex Vat The property is ideally located just off New Road which would create easy navigation to the site. Available From Immediately