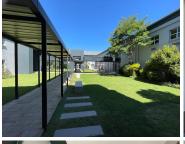

## 62,490 pm

Office To Rent in Halfway Gardens| Raceview Office Park | Midrand

569 m<sup>2</sup>

Beautifully maintained and neat office to rent for R62,590.00. Available for immediate occupation. Situated on the ground floor of Riverview Office Park measuring 569sqm. Located in a highly secure area, with controlled access for visitors and tenants.

Office has a lovely neat modern kitchenette for communal usage. The office is fitted with has air-conditioner in them, with fibre connection. Carpet throughout the rooms of the office, along with well maintained flooring. Big windows offer natural lightening.