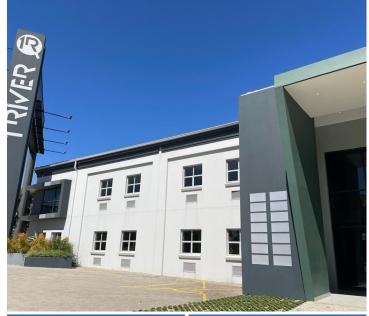

## 62,490 pm

Office To Rent in Halfway Gardens| Raceview Office Park | Midrand

569 m<sup>2</sup>

Beautifully maintained and neat office to rent for R62,590.00. Available for immediate occupation. Situated on the ground floor of Riverview Office Park measuring 569sqm. Located in a highly secure area, with controlled access for visitors and tenants.

Office has a lovely neat modern kitchenette for communal usage. The office is fitted with has air-conditioner in them, with fibre connection. Carpet throughout the rooms of the office, along with well maintained flooring. Big windows offer natural lightening.