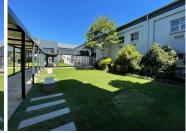

## 62,490 pm

Office To Rent in Halfway Gardens| Raceview Office Park | Midrand

569 m<sup>2</sup>

Beautifully maintained and neat office to rent for R62,590.00. Available for immediate occupation. Situated on the ground floor of Riverview Office Park measuring 569sqm. Located in a highly secure area, with controlled access for visitors and tenants.

Office has a lovely neat modern kitchenette for communal usage. The office is fitted with has air-conditioner in them, with fibre connection. Carpet throughout the rooms of the office, along with well maintained flooring. Big windows offer natural lightening.