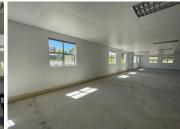

## 62,490 pm

Office To Rent in Halfway Gardens| Raceview Office Park | Midrand

569 m<sup>2</sup>

Beautifully maintained and neat office to rent for R62,590.00. Available for immediate occupation. Situated on the ground floor of Riverview Office Park measuring 569sqm. Located in a highly secure area, with controlled access for visitors and tenants.

Office has a lovely neat modern kitchenette for communal usage. The office is fitted with has air-conditioner in them, with fibre connection. Carpet throughout the rooms of the office, along with well maintained flooring. Big windows offer natural lightening.