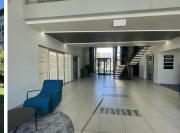

## 62,490 pm

Office To Rent in Halfway Gardens| Raceview Office Park | Midrand

569 m<sup>2</sup>

Beautifully maintained and neat office to rent for R62,590.00. Available for immediate occupation. Situated on the ground floor of Riverview Office Park measuring 569sqm. Located in a highly secure area, with controlled access for visitors and tenants.

Office has a lovely neat modern kitchenette for communal usage. The office is fitted with has air-conditioner in them, with fibre connection. Carpet throughout the rooms of the office, along with well maintained flooring. Big windows offer natural lightening.