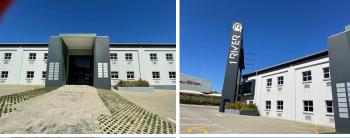

## 62,490 pm

Office To Rent in Halfway Gardens| Raceview Office Park | Midrand

569 m<sup>2</sup>

Beautifully maintained and neat office to rent for R62,590.00. Available for immediate occupation. Situated on the ground floor of Riverview Office Park measuring 569sqm. Located in a highly secure area, with controlled access for visitors and tenants.

Office has a lovely neat modern kitchenette for communal usage. The office is fitted with has air-conditioner in them, with fibre connection. Carpet throughout the rooms of the office, along with well maintained flooring. Big windows offer natural lightening.