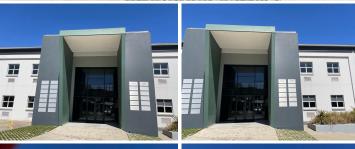

## 62,490 pm

Office To Rent in Halfway Gardens| Raceview Office Park | Midrand

569 m<sup>2</sup>

Beautifully maintained and neat office to rent for R62,590.00. Available for immediate occupation. Situated on the ground floor of Riverview Office Park measuring 569sqm. Located in a highly secure area, with controlled access for visitors and tenants.

Office has a lovely neat modern kitchenette for communal usage. The office is fitted with has air-conditioner in them, with fibre connection. Carpet throughout the rooms of the office, along with well maintained flooring. Big windows offer natural lightening.