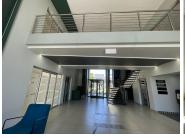

## 62,490 pm

Office To Rent in Halfway Gardens| Raceview Office Park | Midrand

569 m<sup>2</sup>

Beautifully maintained and neat office to rent for R62,590.00. Available for immediate occupation. Situated on the ground floor of Riverview Office Park measuring 569sqm. Located in a highly secure area, with controlled access for visitors and tenants.

Office has a lovely neat modern kitchenette for communal usage. The office is fitted with has air-conditioner in them, with fibre connection. Carpet throughout the rooms of the office, along with well maintained flooring. Big windows offer natural lightening.