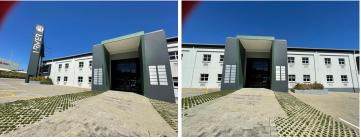

## 36,740 pm

Office To Rent in Halfway Gardens| Raceview Office Park | Midrand

334 m<sup>2</sup>

Equisitely maintained office available to rent for R36,740.00 for immediate occupation. Situated on the ground floor of Riverview Office Park measuring 569sqm. Located in a highly secure area, with controlled access for visitors and tenants.

Office has a lovely neat moderm kitchenette for communal usage. The office is fitted with has air-conditioner in them, with fibre connection. Carpet throughout the rooms of the office, along with well maintained flooring. Big windows offer natural lightening showcasing an amazing view of the lush green office park scenery.