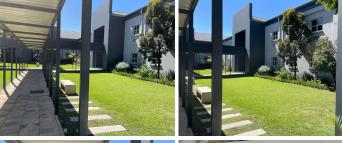

Office has a lovely neat moderm kitchenette for communal usage. The office is fitted with has air-conditioner in them, with fibre connection. Carpet throughout the rooms of the office, along with well maintained flooring. Big windows offer natural lightening showcasing an amazing view of the lush green office park scenery.