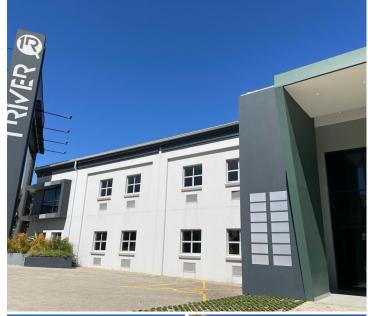

## 36,740 pm

Office To Rent in Halfway Gardens| Raceview Office Park | Midrand

334 m<sup>2</sup>

Equisitely maintained office available to rent for R36,740.00 for immediate occupation. Situated on the ground floor of Riverview Office Park measuring 569sqm. Located in a highly secure area, with controlled access for visitors and tenants.

Office has a lovely neat moderm kitchenette for communal usage. The office is fitted with has air-conditioner in them, with fibre connection. Carpet throughout the rooms of the office, along with well maintained flooring. Big windows offer natural lightening showcasing an amazing view of the lush green office park scenery.