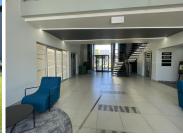

## 36,740 pm

Office To Rent in Halfway Gardens| Raceview Office Park | Midrand

334 m<sup>2</sup>

Equisitely maintained office available to rent for R36,740.00 for immediate occupation. Situated on the ground floor of Riverview Office Park measuring 569sqm. Located in a highly secure area, with controlled access for visitors and tenants.

Office has a lovely neat moderm kitchenette for communal usage. The office is fitted with has air-conditioner in them, with fibre connection. Carpet throughout the rooms of the office, along with well maintained flooring. Big windows offer natural lightening showcasing an amazing view of the lush green office park scenery.