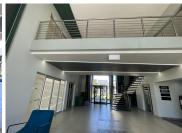

## 36,740 pm

Office To Rent in Halfway Gardens| Raceview Office Park | Midrand

334 m<sup>2</sup>

Equisitely maintained office available to rent for R36,740.00 for immediate occupation. Situated on the ground floor of Riverview Office Park measuring 569sqm. Located in a highly secure area, with controlled access for visitors and tenants.

Office has a lovely neat moderm kitchenette for communal usage. The office is fitted with has air-conditioner in them, with fibre connection. Carpet throughout the rooms of the office, along with well maintained flooring. Big windows offer natural lightening showcasing an amazing view of the lush green office park scenery.