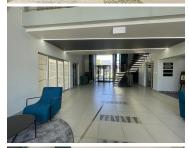

This office space offers phenomenal lengthy windows allowing natural light that flows throughout the space. The building is equipped with many modern-day requirements, air conditioning and fibre connection. Many common areas and kitchenette fitted with modern finishes. Various parking bays present for tenants and visitors with controlled access.