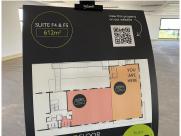

## 612 m<sup>2</sup>

Modern up-scale Office space available for immediate occupancy measuring 612sqm at R110/sqm therefore asking R67,320.00 per month plus VAT and utilities. This pristine space can be subdivisible 337sqm / 275sqm. Situated in a prime location hosting high traffic in Halfway Gardens Midrand. Offering easy accessibility to all main roads, highways, amenities and various public transportation systems.

Gross Monthly Rental R67,320 Ex Vat Lease Period Negotiable Available From R67,320 Ex Vat Negotiable

| Floor Size m <sup>2</sup> | 612             | Security         | Yes |
|---------------------------|-----------------|------------------|-----|
| Parking Bays              | -               | Air Conditioning | Yes |
| Title                     | Sectional Title | Generator        | -   |
| Zoning                    | Commercial      | Fibre            | -   |