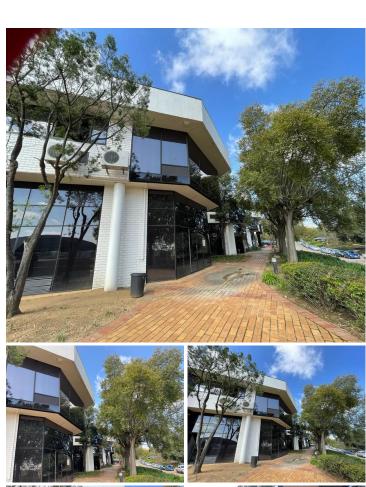

## 229,500 pm

Midrand Business Park | Old Pretoria Road | Halfway House | Midrand

2550 m<sup>2</sup>

Midrand Business Park is a prestigious freestanding building that enjoys great exposure from the N1 highway. The property is also very easily accessible from the Old Pretoria and Pretoria Main roads. There is fantastic security with 24-hour security guarding with high spec surveillance and electronic security features. The park enjoys lush gardens and also has green features, such as roof-top solar.

This double storey building comprises of immaculate office space that boasts various open plan, as well as executive spaces while the warehouse has a roller shutter door for quick and easy access to the space. The entire building is secure with CCTV and fingerprint access. There is also a generator available on site.