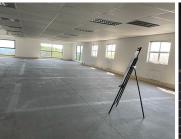

## 586 m<sup>2</sup>

This first floor office space measuring 586sqm is available for immediate occupancy. The unit is spacious with great natural light flowing throughout. There is ample parking available for tenants and visitors. Situated in a prime location hosting high traffic in Halfway Gardens, Midrand. Offering easy accessibility to all main roads, highways, amenities and various public transportation systems.