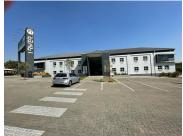

## 64,460 pm

Riverview Office Park | Prime Office Space to Let in Midrand

## 586 m<sup>2</sup>

This first floor office space measuring 586sqm is available for immediate occupancy. The unit is spacious with great natural light flowing throughout. There is ample parking available for tenants and visitors. Situated in a prime location hosting high traffic in Halfway Gardens, Midrand. Offering easy accessibility to all main roads, highways, amenities and various public transportation systems.