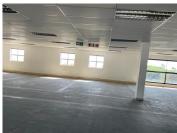

## 1152 m<sup>2</sup>

This prime first floor office space measuring 1152qm is available for immediate occupancy. The unit is spacious with great natural light flowing throughout. There is ample parking available for tenants and visitors. Situated in a prime location hosting high traffic in Halfway Gardens, Midrand. Offering easy accessibility to all main roads, highways, amenities and various public transportation systems.