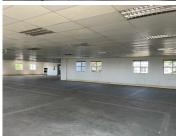

## 1152 m<sup>2</sup>

This prime first floor office space measuring 1152qm is available for immediate occupancy. The unit is spacious with great natural light flowing throughout. There is ample parking available for tenants and visitors. Situated in a prime location hosting high traffic in Halfway Gardens, Midrand. Offering easy accessibility to all main roads, highways, amenities and various public transportation systems.