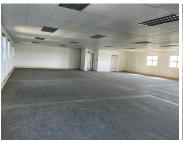

## 1152 m<sup>2</sup>

This prime first floor office space measuring 1152qm is available for immediate occupancy. The unit is spacious with great natural light flowing throughout. There is ample parking available for tenants and visitors. Situated in a prime location hosting high traffic in Halfway Gardens, Midrand. Offering easy accessibility to all main roads, highways, amenities and various public transportation systems.