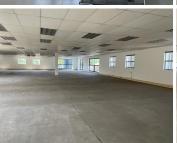

## 275 m<sup>2</sup>

This first floor office space measuring 275sqm is available for immediate occupancy. The unit is spacious with great natural light flowing throughout. There is ample parking available for tenants and visitors. Situated in a prime location hosting high traffic in Halfway Gardens, Midrand. Offering easy accessibility to all main roads, highways, amenities and various public transportation systems.