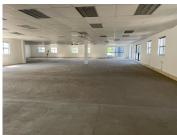

## 275 m<sup>2</sup>

This first floor office space measuring 275sqm is available for immediate occupancy. The unit is spacious with great natural light flowing throughout. There is ample parking available for tenants and visitors. Situated in a prime location hosting high traffic in Halfway Gardens, Midrand. Offering easy accessibility to all main roads, highways, amenities and various public transportation systems.