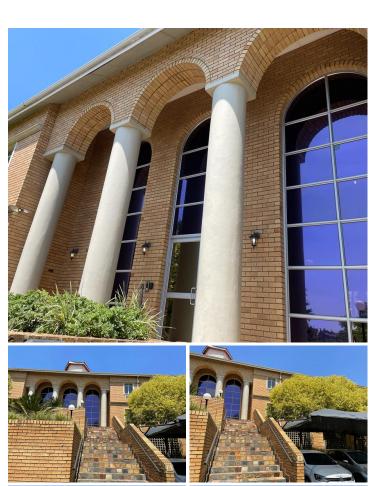

## 56,270 pm

Riverview Office Park | Premium Office Space to Let in Halfway Gardens, Midrand

662 m<sup>2</sup>

Premium office space measuring 662sqm is available for immediate occupancy. The unit is spacious with great natural light flowing throughout. There is ample parking available for tenants and visitors. Situated in a prime location hosting high traffic in Halfway Gardens, Midrand. Offering easy accessibility to all main roads, highways, amenities and various public transportation systems.

**Gross Monthly Rental** R56,270 Ex Vat **Lease Period** 36 months **Available From Immediately** 

| Floor Size m <sup>2</sup> | 662        | Security         | Yes |
|---------------------------|------------|------------------|-----|
| Parking Bays              | -          | Air Conditioning | Yes |
| Title                     | -          | Generator        | -   |
| Zoning                    | Commercial | Fibre            | -   |