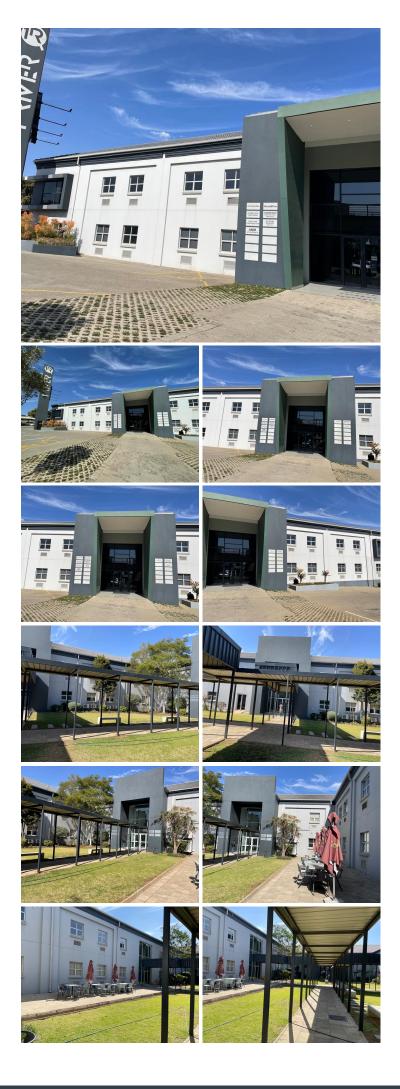

# 17,493 pm

Riverview Office Park | Prime Office Space to Let in Halfway Gardens, Midrand

## 147 m<sup>2</sup>

Discover a 147sqm ground floor office space available for lease in Riverview Office Park, Janadel Avenue, Halfway Gardens, Midrand. This spacious office features full carpeting, standard office lighting, air conditioning, and abundant natural light. Ample parking is available. Rental excludes VAT and utilities.

Situated in Midrand, Riverview Office Park offers easy access to major highways and public transportation. The area is rich in amenities like shopping centres, restaurants, and fitness facilities, providing a balanced work-life environment. Join a vibrant business community and enjoy numerous networking opportunities.