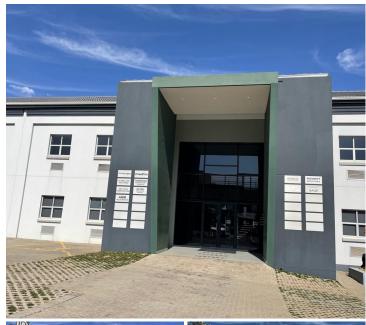

## 18,683 pm

Riverview Office Park | Prime Office Space to Let in Halfway Gardens, Midrand

157 m<sup>2</sup>

Discover a 157sqm ground floor office space available for lease in Riverview Office Park, Janadel Avenue, Halfway Gardens, Midrand. This spacious office features full carpeting, standard office lighting, air conditioning, and abundant natural light. Ample parking is available. Rental excludes VAT and utilities.

Situated in Midrand, Riverview Office Park offers easy access to major highways and public transportation. The area is rich in amenities like shopping centres, restaurants, and fitness facilities, providing a balanced work-life environment. Join a vibrant business community and enjoy numerous networking opportunities.