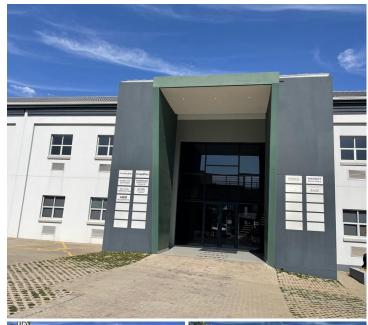

## 29,975 pm

Riverview Office Park | Prime Office Space to Let in Halfway Gardens, Midrand

275 m<sup>2</sup>

A prime first-floor office space measuring 275sqm is available for lease in Riverview Office Park, Janadel Avenue, Halfway Gardens, Midrand. This spacious office features fully carpeted flooring, standard office lighting, air conditioning, and abundant natural light. Ample parking is available. Rental excludes VAT and utilities.

Situated in Midrand, Riverview Office Park offers easy access to major highways and public transportation. The area is rich in amenities like shopping centres, restaurants, and fitness facilities, providing a balanced work-life environment. Join a vibrant business community and enjoy numerous networking opportunities.