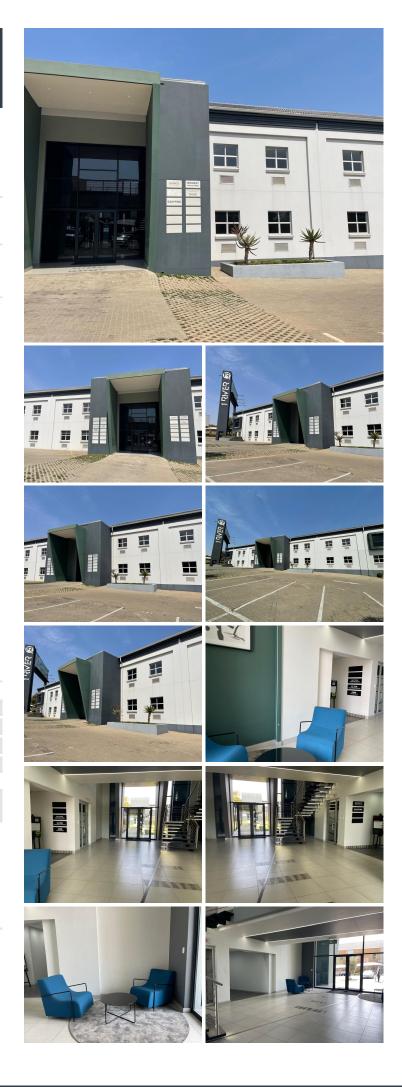

## 9,639 pm

Riverview Office Park | Prime Office Space to Let in Halfway Gardens, Midrand

A prime office space measuring 81sqm is available for lease in Riverview Office Park, Janadel Avenue, Halfway Gardens, Midrand. This spacious office features fully carpeted flooring, standard office lighting, air conditioning, and abundant natural light. Ample parking is available. Rental excludes VAT and utilities.

Situated in Midrand, Riverview Office Park offers easy access to major highways and public transportation. The area is rich in amenities like shopping centres, restaurants, and fitness facilities, providing a balanced work-life environment. Join a vibrant business community and enjoy numerous networking opportunities.