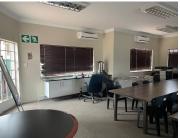

## 200 m<sup>2</sup>

Discover an exceptional office space on Van Heerden Road, situated within a secure, well-maintained property in the vibrant Halfway Gardens area of Midrand. Available from 1 February 2025, this spacious 200 sqm office offers an ideal layout for a variety of business needs at R31,500 per month excluding VAT. The office setup includes a welcoming reception area, a boardroom, private offices and an open-plan area.

The office interiors feature a mix of tiled and carpeted flooring, air conditioning for year-round comfort, and standard office lighting to create a professional environment. Large windows allow ample natural light to flow in, enhancing the workspace's overall appeal. With abundant parking on-site, your staff and clients can enjoy ease of access.