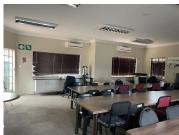

## 200 m<sup>2</sup>

Discover an exceptional office space on Van Heerden Road, situated within a secure, well-maintained property in the vibrant Halfway Gardens area of Midrand. Available from 1 February 2025, this spacious 200 sqm office offers an ideal layout for a variety of business needs at R31,500 per month excluding VAT. The office setup includes a welcoming reception area, a boardroom, private offices and an open-plan area.

The office interiors feature a mix of tiled and carpeted flooring, air conditioning for year-round comfort, and standard office lighting to create a professional environment. Large windows allow ample natural light to flow in, enhancing the workspace's overall appeal. With abundant parking on-site, your staff and clients can enjoy ease of access.