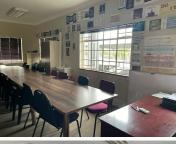

## 200 m<sup>2</sup>

Discover an exceptional office space on Van Heerden Road, situated within a secure, well-maintained property in the vibrant Halfway Gardens area of Midrand. Available from 1 February 2025, this spacious 200 sqm office offers an ideal layout for a variety of business needs at R31,500 per month excluding VAT. The office setup includes a welcoming reception area, a boardroom, private offices and an open-plan area.

The office interiors feature a mix of tiled and carpeted flooring, air conditioning for year-round comfort, and standard office lighting to create a professional environment. Large windows allow ample natural light to flow in, enhancing the workspace's overall appeal. With abundant parking on-site, your staff and clients can enjoy ease of access.