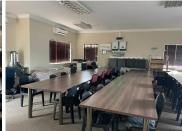

## 200 m<sup>2</sup>

Discover an exceptional office space on Van Heerden Road, situated within a secure, well-maintained property in the vibrant Halfway Gardens area of Midrand. Available from 1 February 2025, this spacious 200 sqm office offers an ideal layout for a variety of business needs at R31,500 per month excluding VAT. The office setup includes a welcoming reception area, a boardroom, private offices and an open-plan area.

The office interiors feature a mix of tiled and carpeted flooring, air conditioning for year-round comfort, and standard office lighting to create a professional environment. Large windows allow ample natural light to flow in, enhancing the workspace's overall appeal. With abundant parking on-site, your staff and clients can enjoy ease of access.