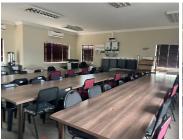

## 200 m<sup>2</sup>

Discover an exceptional office space on Van Heerden Road, situated within a secure, well-maintained property in the vibrant Halfway Gardens area of Midrand. Available from 1 February 2025, this spacious 200 sqm office offers an ideal layout for a variety of business needs at R31,500 per month excluding VAT. The office setup includes a welcoming reception area, a boardroom, private offices and an open-plan area.

The office interiors feature a mix of tiled and carpeted flooring, air conditioning for year-round comfort, and standard office lighting to create a professional environment. Large windows allow ample natural light to flow in, enhancing the workspace's overall appeal. With abundant parking on-site, your staff and clients can enjoy ease of access.