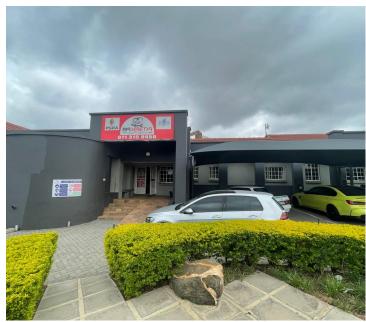

## 200 m<sup>2</sup>

Discover an exceptional office space on Van Heerden Road, situated within a secure, well-maintained property in the vibrant Halfway Gardens area of Midrand. Available from 1 February 2025, this spacious 200 sqm office offers an ideal layout for a variety of business needs at R31,500 per month excluding VAT. The office setup includes a welcoming reception area, a boardroom, private offices and an open-plan area.

Located in Halfway Gardens, Midrand, this office offers a strategic position in one of Johannesburg's prime business hubs, providing easy access to main routes such as the N1 highway. This area is known for its well-connected infrastructure, proximity to major business parks, retail centres, and a range of dining options, making it convenient for both employees and clients....