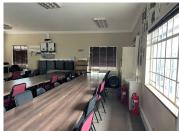

## 200 m<sup>2</sup>

Discover an exceptional office space on Van Heerden Road, situated within a secure, well-maintained property in the vibrant Halfway Gardens area of Midrand. Available from 1 February 2025, this spacious 200 sqm office offers an ideal layout for a variety of business needs at R31,500 per month excluding VAT. The office setup includes a welcoming reception area, a boardroom, private offices and an open-plan area.

The office interiors feature a mix of tiled and carpeted flooring, air conditioning for year-round comfort, and standard office lighting to create a professional environment. Large windows allow ample natural light to flow in, enhancing the workspace's overall appeal. With abundant parking on-site, your staff and clients can enjoy ease of access.