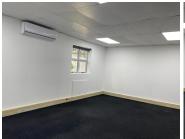

## 10,472 pm

Prime Office Space to Let in Riverview Office Park, Halfway Gardens, Midrand

88 m<sup>2</sup>

A prime office space measuring 88sqm is available for lease in Riverview Office Park, Janadel Avenue, Halfway Gardens, Midrand. This unit features open plan and partitioned offices, fully carpeted flooring, standard office lighting, air conditioning, and abundant natural light. Ample parking is available. Rental excludes VAT and utilities.