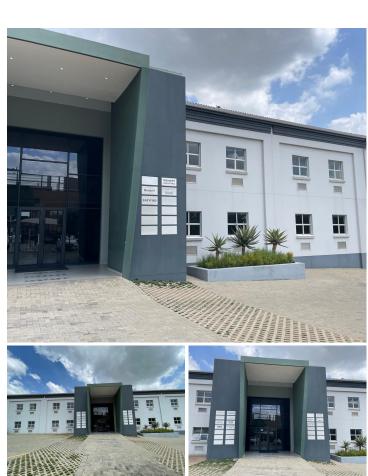

## 10,472 pm

Prime Office Space to Let in Riverview Office Park, Halfway Gardens, Midrand

88 m<sup>2</sup>

A prime office space measuring 88sqm is available for lease in Riverview Office Park, Janadel Avenue, Halfway Gardens, Midrand. This unit features open plan and partitioned offices, fully carpeted flooring, standard office lighting, air conditioning, and abundant natural light. Ample parking is available. Rental excludes VAT and utilities.

Situated in Midrand, Riverview Office Park offers easy access to major highways and public transportation. The area is rich in amenities like shopping centres, restaurants, and fitness facilities, providing a balanced work-life environment. Join a vibrant business community and enjoy numerous networking opportunities.