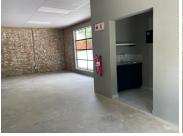

## 71 m<sup>2</sup>

Exquisite micro office component measures 71sqm available immediately for occupation boasting modern finishes, excellent natural lighting and is located in an upmarket business node. This building offers 24 hour security with access control and CCTV, there's fibre connection as well as there's ample parking bays available.