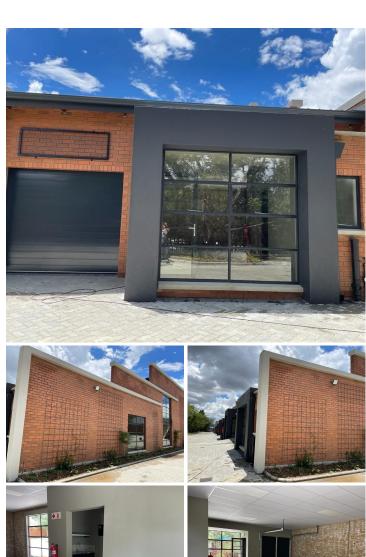

## 71 m<sup>2</sup>

Exquisite micro office component measures 71sqm available immediately for occupation boasting modern finishes, excellent natural lighting and is located in an upmarket business node. This building offers 24 hour security with access control and CCTV, there's fibre connection as well as there's ample parking bays available.

Units range from 71sqm to 116sqm and can be combined for larger size requirements. Innovation Worx Midrand consolidates Industry, Manufacturing, Retail and Professional Services into one unique and convenient location. Situated in the retail and commercial hub of Midrand, this revolutionary flag ship development caters to all levels of business; with exclusive Loft Units, professional Offices, suitable for small and larger teams, as well as a variety of Workshops, Mini-Warehouses, Dark Kitchens & Retail Stores; making Innovation Worx the unrivalled destination in Unique Business Solutions.