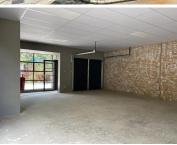

## 71 m<sup>2</sup>

Exquisite micro office component measures 71sqm available immediately for occupation boasting modern finishes, excellent natural lighting and is located in an upmarket business node. This building offers 24 hour security with access control and CCTV, there's fibre connection as well as there's ample parking bays available.