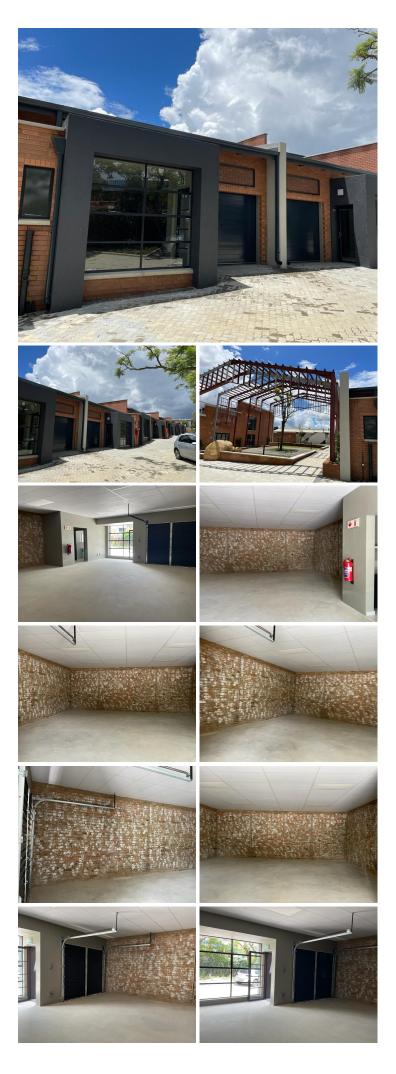

## 🐔 71 m²

This A grade, immaculate micro office component measures 71sqm available immediately for occupation boasting modern finishes, excellent natural lighting and is located in an upmarket business node. This building offers 24 hour security with access control and CCTV, there's fibre connection as well as there's ample parking bays available.

Units range from 71sqm to 116sqm and can be combined for larger size requirements. Innovation Worx Midrand consolidates Industry, Manufacturing, Retail and Professional Services into one unique and convenient location. Situated in the retail and commercial hub of Midrand, this revolutionary flag ship development caters to all levels of business; with exclusive Loft Units, professional Offices, suitable for small and larger teams, as well as a variety of Workshops, Mini-Warehouses, Dark Kitchens & Retail Stores; making Innovation Worx the unrivalled destination in Unique Business Solutions.