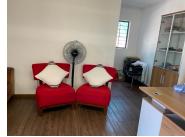

## 18,530 pm

90 Richards Drive | Double Storey Commercial Space to Let in Midrand

Double storey commercial space to let, measuring 218sqm at R18,530 per month excluding Vat. The unit consists of a reception area, multi-functional offices, a kitchen and bathroom. The unit has well-maintained flooring and great natural light. There is ample parking for both tenant and client.