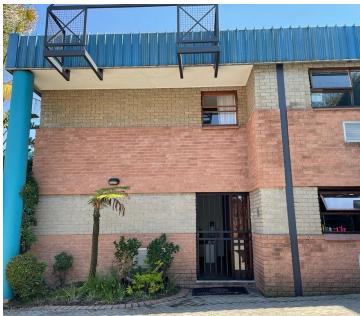

## 18,530 pm

90 Richards Drive | Double Storey Commercial Space to Let in Midrand

Double storey commercial space to let, measuring 218sqm at R18,530 per month excluding Vat. The unit consists of a reception area, multi-functional offices, a kitchen and bathroom. The unit has well-maintained flooring and great natural light. There is ample parking for both tenant and client.

Located on Richards Drive, close to Gallagher Estate, the K101, Allandale Rd & the N1 on/off ramps. This modern building is ideally located in the heart of Midrand.