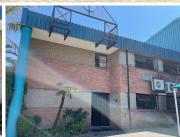

## 18,530 pm

90 Richards Drive | Double Storey Commercial Space to Let in Midrand

Double storey commercial space to let, measuring 218sqm at R18,530 per month excluding Vat. The unit consists of a reception area, multi-functional offices, a kitchen and bathroom. The unit has well-maintained flooring and great natural light. There is ample parking for both tenant and client.

Located on Richards Drive, close to Gallagher Estate, the K101, Allandale Rd & the N1 on/off ramps. This modern building is ideally located in the heart of Midrand.