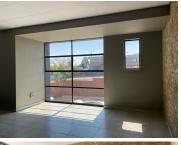

## 101 m<sup>2</sup>

A prime commercial space measuring 101sqm is available to let immediately. This spacious unit consists of an open plan area, a kitchen and bathroom. The unit has air-conditioning, ample plug points and excellent natural light flowing throughout. The building offers 24-hour security with access control, as well as fibre connection and ample parking. Rental is R17.500 per month excluding VAT and utilities.

The property is located in an upmarket business node close to all main arterial routes, shops and other amenities in the area.

Gross Monthly Rental R17,500 Ex Vat Lease Period 36 months
Available From Immediately