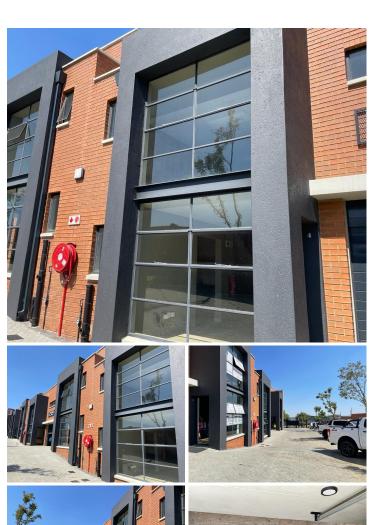

## 101 m<sup>2</sup>

A prime commercial space measuring 101sqm is available to let immediately. This spacious unit consists of an open plan area, a kitchen and bathroom. The unit has air-conditioning, ample plug points and excellent natural light flowing throughout. The building offers 24-hour security with access control, as well as fibre connection and ample parking. Rental is R17.500 per month excluding VAT and utilities.

The property is located in an upmarket business node close to all main arterial routes, shops and other amenities in the area.

Gross Monthly Rental R17,500 Ex Vat Lease Period 36 months
Available From Immediately