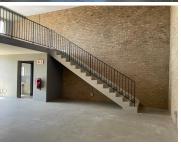

## 101 m<sup>2</sup>

A prime commercial space measuring 101sqm is available to let immediately. This spacious unit consists of an open plan area, a kitchen and bathroom. The unit has air-conditioning, ample plug points and excellent natural light flowing throughout. The building offers 24-hour security with access control, as well as fibre connection and ample parking. Rental is R17.500 per month excluding VAT and utilities.

The property is located in an upmarket business node close to all main arterial routes, shops and other amenities in the area.

Gross Monthly Rental R17,500 Ex Vat Lease Period 36 months
Available From Immediately