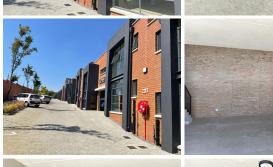

## 101 m<sup>2</sup>

A prime commercial space measuring 101sqm is available to let immediately. This spacious unit consists of an open plan area, a kitchen and bathroom. The unit has air-conditioning, ample plug points and excellent natural light flowing throughout. The building offers 24-hour security with access control, as well as fibre connection and ample parking. Rental is R17.500 per month excluding VAT and utilities.

The property is located in an upmarket business node close to all main arterial routes, shops and other amenities in the area.

Gross Monthly Rental R17,500 Ex Vat Lease Period 36 months
Available From Immediately