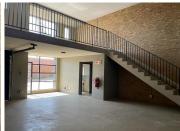

## 101 m<sup>2</sup>

A prime commercial space measuring 101sqm is available to let immediately. This spacious unit consists of an open plan area, a kitchen and bathroom. The unit has air-conditioning, ample plug points and excellent natural light flowing throughout. The building offers 24-hour security with access control, as well as fibre connection and ample parking. Rental is R17.500 per month excluding VAT and utilities.

The property is located in an upmarket business node close to all main arterial routes, shops and other amenities in the area.

Gross Monthly Rental R17,500 Ex Vat Lease Period 36 months
Available From Immediately