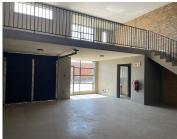

## 101 m<sup>2</sup>

A prime commercial space measuring 101sqm is available to let immediately. This spacious unit consists of an open plan area, a kitchen and bathroom. The unit has air-conditioning, ample plug points and excellent natural light flowing throughout. The building offers 24-hour security with access control, as well as fibre connection and ample parking. Rental is R17.500 per month excluding VAT and utilities.

The property is located in an upmarket business node close to all main arterial routes, shops and other amenities in the area.

Gross Monthly Rental R17,500 Ex Vat Lease Period 36 months
Available From Immediately