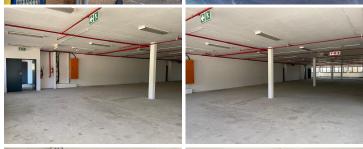

## 2568 m<sup>2</sup>

162 Tonetti Street, has a prime office space to let in the established business park of Halfway House, Midrand. This spacious unit offers air conditioning, standard and natural lighting, well-maintained flooring, and ample parking.

**Gross Monthly Rental** R192,600 Ex Vat **Lease Period** 36 months **Available From** Immediately

| Floor Size m <sup>2</sup> | 2568       | Security         | Yes |
|---------------------------|------------|------------------|-----|
| Parking Bays              | -          | Air Conditioning | Yes |
| Title                     | -          | Generator        | -   |
| Zoning                    | Commercial | Fibre            | -   |