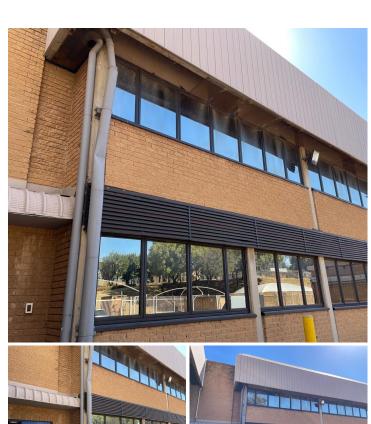

## 2568 m<sup>2</sup>

162 Tonetti Street, has a prime office space to let in the established business park of Halfway House, Midrand. This spacious unit offers air conditioning, standard and natural lighting, well-maintained flooring, and ample parking.

Located in the vibrant Halfway House area, tenants benefit from a thriving business community, excellent amenities, and easy access to major highways and public transport. Elevate your business in this prime location.