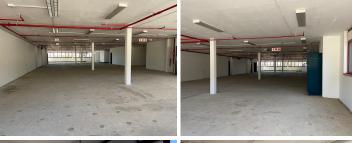

## 2568 m<sup>2</sup>

162 Tonetti Street, has a prime office space to let in the established business park of Halfway House, Midrand. This spacious unit offers air conditioning, standard and natural lighting, well-maintained flooring, and ample parking.

**Gross Monthly Rental** R192,600 Ex Vat **Lease Period** 36 months **Available From** Immediately

| Floor Size m <sup>2</sup> | 2568       | Security         | Yes |
|---------------------------|------------|------------------|-----|
| Parking Bays              | -          | Air Conditioning | Yes |
| Title                     | -          | Generator        | -   |
| Zoning                    | Commercial | Fibre            | -   |