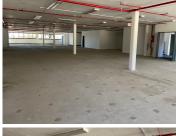

## 2568 m<sup>2</sup>

162 Tonetti Street, has a prime office space to let in the established business park of Halfway House, Midrand. This spacious unit offers air conditioning, standard and natural lighting, well-maintained flooring, and ample parking.

Located in the vibrant Halfway House area, tenants benefit from a thriving business community, excellent amenities, and easy access to major highways and public transport. Elevate your business in this prime location.