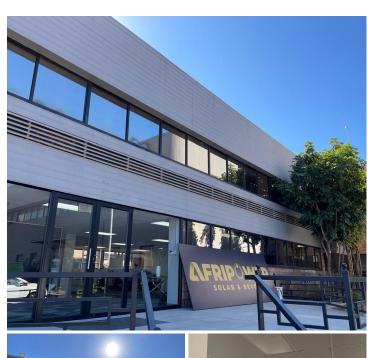

## 25,194 pm

162 Tonetti Street | Prime Office Space to Let in Midrand

335 m<sup>2</sup>

162 Tonetti Street, has a prime office space to let in the established business park of Halfway House, Midrand. This spacious unit offers air conditioning, standard and natural lighting, well-maintained flooring, and ample parking.

Located in the vibrant Halfway House area, tenants benefit from a thriving business community, excellent amenities, and easy access to major highways and public transport. Elevate your business in this prime location.