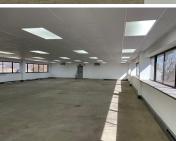

## 25,194 pm

162 Tonetti Street | Prime Office Space to Let in Midrand

335 m<sup>2</sup>

162 Tonetti Street, has a prime office space to let in the established business park of Halfway House, Midrand. This spacious unit offers air conditioning, standard and natural lighting, well-maintained flooring, and ample parking.

Located in the vibrant Halfway House area, tenants benefit from a thriving business community, excellent amenities, and easy access to major highways and public transport. Elevate your business in this prime location.