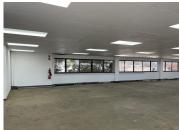

## 25,194 pm

162 Tonetti Street | Prime Office Space to Let in Midrand

335 m<sup>2</sup>

162 Tonetti Street, has a prime office space to let in the established business park of Halfway House, Midrand. This spacious unit offers air conditioning, standard and natural lighting, well-maintained flooring, and ample parking.

Located in the vibrant Halfway House area, tenants benefit from a thriving business community, excellent amenities, and easy access to major highways and public transport. Elevate your business in this prime location.