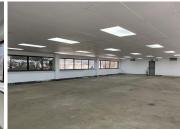

## 25,194 pm

162 Tonetti Street | Prime Office Space to Let in Midrand

335 m<sup>2</sup>

162 Tonetti Street, has a prime office space to let in the established business park of Halfway House, Midrand. This spacious unit offers air conditioning, standard and natural lighting, well-maintained flooring, and ample parking.

Located in the vibrant Halfway House area, tenants benefit from a thriving business community, excellent amenities, and easy access to major highways and public transport. Elevate your business in this prime location.

Gross Monthly Rental R25,194 Ex Vat Lease Period 36 months
Available From Immediately

| Floor Size m <sup>2</sup> | 335        | Security         | Yes |
|---------------------------|------------|------------------|-----|
| Parking Bays              | -          | Air Conditioning | Yes |
| Title                     | -          | Generator        | -   |
| Zoning                    | Commercial | Fibre            | -   |