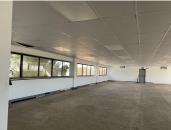

## 25,194 pm

162 Tonetti Street | Prime Office Space to Let in Midrand

335 m<sup>2</sup>

162 Tonetti Street, has a prime office space to let in the established business park of Halfway House, Midrand. This spacious unit offers air conditioning, standard and natural lighting, well-maintained flooring, and ample parking.

Gross Monthly Rental R25,194 Ex Vat Lease Period 36 months
Available From Immediately

| Floor Size m <sup>2</sup> | 335        | Security         | Yes |
|---------------------------|------------|------------------|-----|
| Parking Bays              | -          | Air Conditioning | Yes |
| Title                     | -          | Generator        | -   |
| Zoning                    | Commercial | Fibre            | -   |