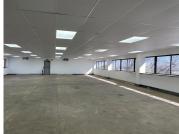

## 25,194 pm

162 Tonetti Street | Prime Office Space to Let in Midrand

335 m<sup>2</sup>

162 Tonetti Street, has a prime office space to let in the established business park of Halfway House, Midrand. This spacious unit offers air conditioning, standard and natural lighting, well-maintained flooring, and ample parking.

Located in the vibrant Halfway House area, tenants benefit from a thriving business community, excellent amenities, and easy access to major highways and public transport. Elevate your business in this prime location.