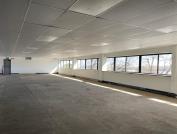

## 25,194 pm

162 Tonetti Street | Prime Office Space to Let in Midrand

335 m<sup>2</sup>

162 Tonetti Street, has a prime office space to let in the established business park of Halfway House, Midrand. This spacious unit offers air conditioning, standard and natural lighting, well-maintained flooring, and ample parking.

Gross Monthly Rental R25,194 Ex Vat Lease Period 36 months
Available From Immediately

| Floor Size m <sup>2</sup> | 335        | Security         | Yes |
|---------------------------|------------|------------------|-----|
| Parking Bays              | -          | Air Conditioning | Yes |
| Title                     | -          | Generator        | -   |
| Zoning                    | Commercial | Fibre            | -   |