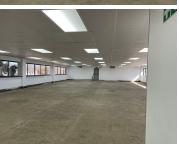

## 25,194 pm

162 Tonetti Street | Prime Office Space to Let in Midrand

335 m<sup>2</sup>

162 Tonetti Street, has a prime office space to let in the established business park of Halfway House, Midrand. This spacious unit offers air conditioning, standard and natural lighting, well-maintained flooring, and ample parking.

Located in the vibrant Halfway House area, tenants benefit from a thriving business community, excellent amenities, and easy access to major highways and public transport. Elevate your business in this prime location.