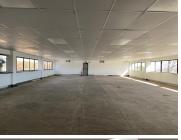

## 25,194 pm

162 Tonetti Street | Prime Office Space to Let in Midrand

335 m<sup>2</sup>

162 Tonetti Street, has a prime office space to let in the established business park of Halfway House, Midrand. This spacious unit offers air conditioning, standard and natural lighting, well-maintained flooring, and ample parking.

Gross Monthly Rental R25,194 Ex Vat Lease Period 36 months
Available From Immediately

| Floor Size m <sup>2</sup> | 335        | Security         | Yes |
|---------------------------|------------|------------------|-----|
| Parking Bays              | -          | Air Conditioning | Yes |
| Title                     | -          | Generator        | -   |
| Zoning                    | Commercial | Fibre            | -   |