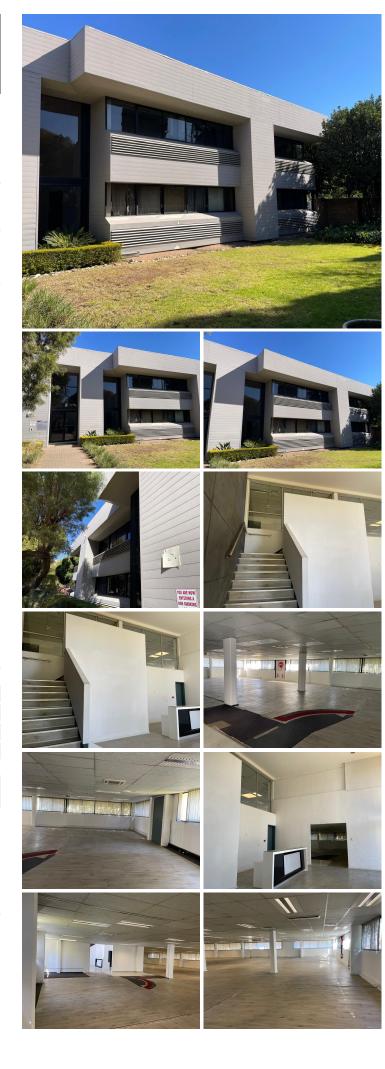

### 😭 1614 m²

Discover 162 Tonetti Street, a stunning free-standing building in the secure and established business park of Halfway House, Midrand. This spacious office space offers air conditioning, standard and natural lighting, well-maintained flooring, and ample parking. An outdoor entertainment area adds to its appeal.

Located in the vibrant Halfway House area, tenants benefit from a thriving business community, excellent amenities, and easy access to major highways and public transport. Elevate your business in this prime location. Contact us today for a viewing.