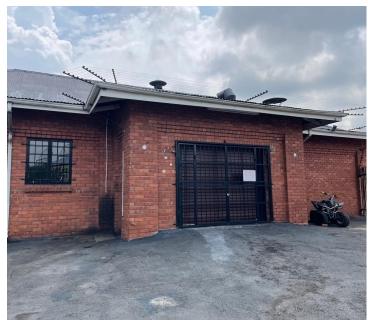

## 409 m<sup>2</sup>

Discover an exceptional retail opportunity at The Pond, located on Old Pretoria Road in the heart of Halfway House, Midrand. This 409 sqm open-plan space offers a versatile layout, abundant natural light, and standard lighting, making it ideal for a variety of retail or showroom businesses. With ample parking available, both customers and staff will enjoy convenience and accessibility.

Situated in Midrand's thriving commercial hub, this location benefits from high visibility and easy access to major transport routes, including the N1 highway and Gautrain station. The area is known for its strong business presence, vibrant retail scene, and growing residential developments, providing a steady flow of potential customers. Whether you're looking to expand your business or establish a new retail presence, The Pond offers a strategic position in one of Gauteng's most dynamic commercial districts.