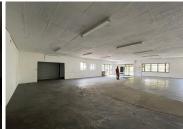

## 409 m<sup>2</sup>

Discover an exceptional retail opportunity at The Pond, located on Old Pretoria Road in the heart of Halfway House, Midrand. This 409 sqm open-plan space offers a versatile layout, abundant natural light, and standard lighting, making it ideal for a variety of retail or showroom businesses. With ample parking available, both customers and staff will enjoy convenience and accessibility.

Situated in Midrand's thriving commercial hub, this location benefits from high visibility and easy access to major transport routes, including the N1 highway and Gautrain station. The area is known for its strong business presence, vibrant retail scene, and growing residential developments, providing a steady flow of potential customers. Whether you're looking to expand your business or establish a new retail presence, The Pond offers a strategic position in one of Gauteng's most dynamic commercial districts.