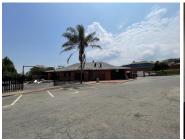

## 409 m<sup>2</sup>

Discover an exceptional retail opportunity at The Pond, located on Old Pretoria Road in the heart of Halfway House, Midrand. This 409 sqm open-plan space offers a versatile layout, abundant natural light, and standard lighting, making it ideal for a variety of retail or showroom businesses. With ample parking available, both customers and staff will enjoy convenience and accessibility.

Situated in Midrand's thriving commercial hub, this location benefits from high visibility and easy access to major transport routes, including the N1 highway and Gautrain station. The area is known for its strong business presence, vibrant retail scene, and growing residential developments, providing a steady flow of potential customers. Whether you're looking to expand your business or establish a new retail presence, The Pond offers a strategic position in one of Gauteng's most dynamic commercial districts.