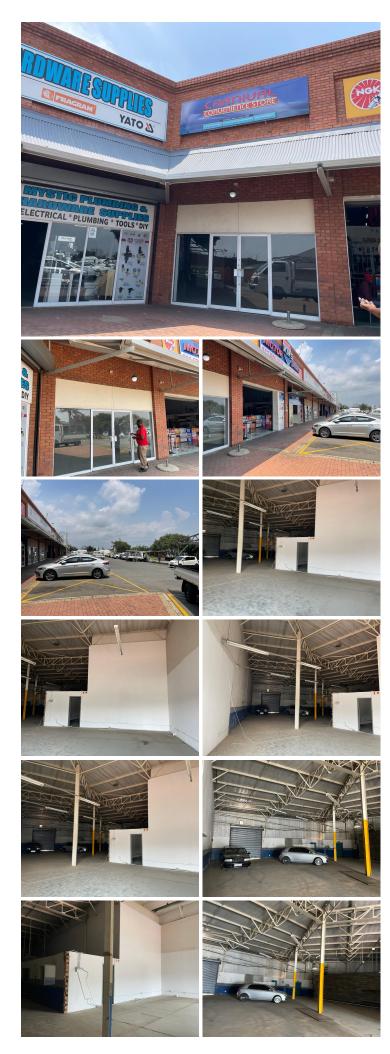

## OFFICEPLACE

## 43,800 pm

Prime Retail Space for Rent at The Pond, Halfway House, Midrand

438 m<sup>2</sup>

Discover an exceptional retail opportunity at The Pond, located on Old Pretoria Road in the heart of Halfway House, Midrand. This 438 sqm open-plan space offers a versatile layout, abundant natural light, and standard lighting, making it ideal for a variety of retail or showroom businesses. With ample parking available, both customers and staff will enjoy convenience and accessibility.

Situated in Midrand's thriving commercial hub, this location benefits from high visibility and easy access to major transport routes, including the N1 highway and Gautrain station. The area is known for its strong business presence, vibrant retail scene, and growing residential developments, providing a steady flow of potential customers. Whether you're looking to expand your business or establish a new retail presence, The Pond offers a strategic position in one of Gauteng's most dynamic commercial districts.

Rental: R100 per sqm excluding VAT and utilities.

Gross Monthly Rental R43,800 Ex Vat Lease Period 36 months Available From Immediately

| Floor Size m <sup>2</sup> | 438        | Security         | Yes |
|---------------------------|------------|------------------|-----|
| Parking Bays              | -          | Air Conditioning | -   |
| Title                     | -          | Generator        | -   |
| Zoning                    | Commercial | Fibre            | -   |