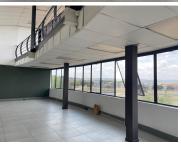

## 317 m<sup>2</sup>

Located at 41 Kyalami Boulevard within the prestigious Kyalami Business Park, this exceptional office space offers 317sqm of premium workspace available for immediate occupancy. Thoughtfully designed with a neat existing fit-out, the unit features well-maintained flooring, ample natural light, and air-conditioning, ensuring a comfortable and productive environment. With a competitive rental rate of R95 per sqm excluding VAT and utilities, this office is ideal for companies seeking a sophisticated and functional workspace. Additionally, tenants will benefit from shaded parking and balconies that provide breathtaking views of Johannesburg and the iconic Kyalami Grand Prix Circuit.

Kyalami Business Park is known for its high-tech environment and emphasis on security, offering 24-hour access control. The park blends functionality and natural beauty, with tree-lined streets, lush gardens, parks, and landscaped areas, creating a serene and inspiring setting for businesses. This sustainable mixed-use park is conveniently located off Main Road, accessible from Woodmead Drive and Pitts Avenue, and close to various retail amenities. An...