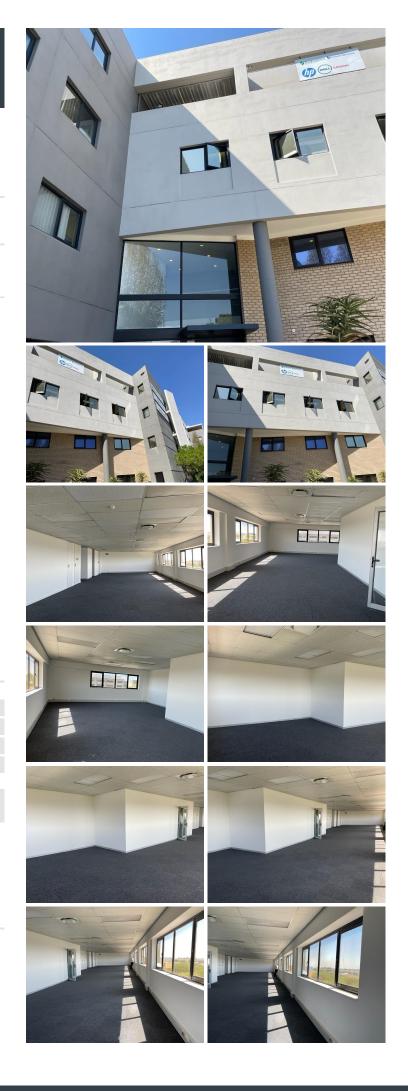

### 😭 228 m²

Pristine unit measuring 228qm To Let for R22,800.00 per month plus VAT and utilities. Unit has great big windows, which showers an abundance of natural lighting into the area. Big windows allow for a serene view of the surrounding area.

This Office is in a secure business complex, with controlled access to visitors and tenants. Located in close proximity to many amenities in the area. Fibre connection available and air conditioning. Many common areas. Ample parking is available for tenants and visitors.

#### Gross Monthly Rental Lease Period Available From

R22,800 Ex Vat Negotiable Immediately

| Floor Size m <sup>2</sup> | 228             | Security         | Yes |
|---------------------------|-----------------|------------------|-----|
| Parking Bays              | -               | Air Conditioning | Yes |
| Title                     | Sectional Title | Generator        | -   |
| Zoning                    | Commercial      | Fibre            | -   |