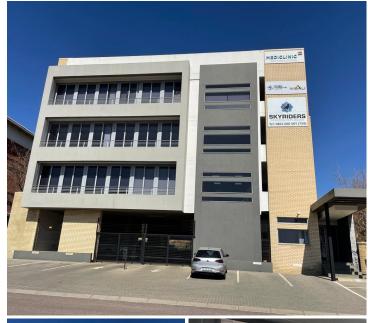

## 39,500 pm

International Business Gateway | Prime Office Space to Let in Midridge Park, Midrand

188 m<sup>2</sup>

Stunning office space to let in sought after and secure business park in Midrand, measuring 188sqm @ R39,500 per sqm. Includes 7 parking bays. Excludes VAT and utilities. Available from 1 September 2024.

The office is in a secure business complex, with controlled access to visitors and tenants. Located in close proximity to many amenities in the area. Fibre connection available and air conditioning. Many common areas. Ample parking is available for tenants and visitors.

This AAA Grade, upmarket office park is situated in the thriving business district of Midrand. The property is ideally situated just off New Road, and in close proximity to the N1 highway and Pretoria main road, allowing for quick and easy access. The Gautrain bus and other public transportation stop right outside the office park.