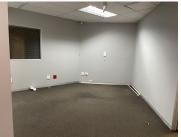

## 36,270 pm

International Business Gateway | Prime Office Space to Let in Midridge Park, Midrand

279 m<sup>2</sup>

This AAA Grade, 279sqm office space is available for lease at R130 per sqm excluding VAT and utilities, in a secure, sought-after business park in Midrand. The office features high-speed fibre, air conditioning, ample parking, and controlled access.

Gross Monthly Rental R36,270 Ex Vat Lease Period 36 months
Available From Immediately

| Floor Size m <sup>2</sup> | 279        | Security         | Yes |
|---------------------------|------------|------------------|-----|
| Parking Bays              | -          | Air Conditioning | Yes |
| Title                     | -          | Generator        | -   |
| Zoning                    | Commercial | Fibre            | -   |