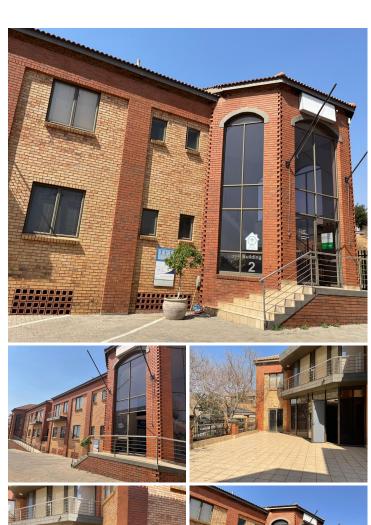

## 36,270 pm

International Business Gateway | Prime Office Space to Let in Midridge Park, Midrand

279 m<sup>2</sup>

This AAA Grade, 279sqm office space is available for lease at R130 per sqm excluding VAT and utilities, in a secure, sought-after business park in Midrand. The office features high-speed fibre, air conditioning, ample parking, and controlled access.

Located just off New Road, with easy access to the N1 highway and Pretoria main road, the office park is well-connected by public transportation, including the Gautrain bus. The area offers a range of nearby amenities, making it an ideal location for businesses seeking a prestigious address in Midrand's thriving commercial hub.

Gross Monthly Rental R36,270 Ex Vat Lease Period 36 months
Available From Immediately

| Floor Size m <sup>2</sup> | 279        | Security         | Yes |
|---------------------------|------------|------------------|-----|
| Parking Bays              | -          | Air Conditioning | Yes |
| Title                     | -          | Generator        | -   |
| Zoning                    | Commercial | Fibre            | -   |