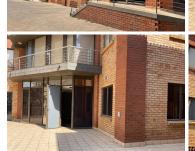

## 36,270 pm

International Business Gateway | Prime Office Space to Let in Midridge Park, Midrand

279 m<sup>2</sup>

This AAA Grade, 279sqm office space is available for lease at R130 per sqm excluding VAT and utilities, in a secure, sought-after business park in Midrand. The office features high-speed fibre, air conditioning, ample parking, and controlled access.

Located just off New Road, with easy access to the N1 highway and Pretoria main road, the office park is well-connected by public transportation, including the Gautrain bus. The area offers a range of nearby amenities, making it an ideal location for businesses seeking a prestigious address in Midrand's thriving commercial hub.

Gross Monthly Rental R36,270 Ex Vat Lease Period 36 months
Available From Immediately

| Floor Size m <sup>2</sup> | 279        | Security         | Yes |
|---------------------------|------------|------------------|-----|
| Parking Bays              | -          | Air Conditioning | Yes |
| Title                     | -          | Generator        | -   |
| Zoning                    | Commercial | Fibre            | -   |