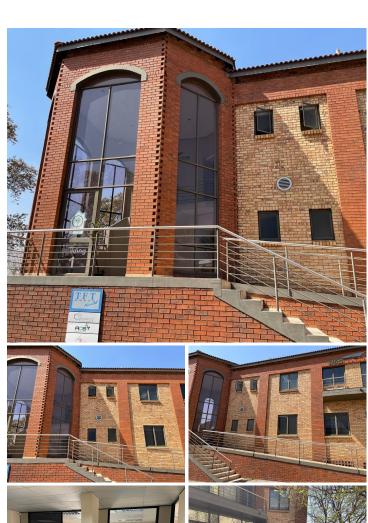

## 36,270 pm

International Business Gateway | Premium Office Space to Let in Midridge Park, Midrand

279 m<sup>2</sup>

This AAA Grade, 279sqm office space is available for lease at R130 per sqm excluding VAT and utilities, in a secure, sought-after business park in Midrand. The office features high-speed fibre, air conditioning, ample parking, and controlled access.

Located just off New Road, with easy access to the N1 highway and Pretoria main road, the office park is well-connected by public transportation, including the Gautrain bus. The area offers a range of nearby amenities, making it an ideal location for businesses seeking a prestigious address in Midrand's thriving commercial

**Gross Monthly Rental** R36,270 Ex Vat **Lease Period** 36 months Available From Immediately

| Floor Size m <sup>2</sup> | 279        | Security         | Yes |
|---------------------------|------------|------------------|-----|
| Parking Bays              | -          | Air Conditioning | Yes |
| Title                     | -          | Generator        | -   |
| Zoning                    | Commercial | Fibre            | -   |