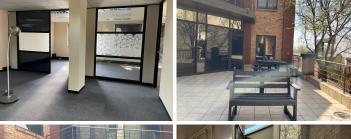

## 36,270 pm

International Business Gateway | Premium Office Space to Let in Midridge Park, Midrand

279 m<sup>2</sup>

This AAA Grade, 279sqm office space is available for lease at R130 per sqm excluding VAT and utilities, in a secure, sought-after business park in Midrand. The office features high-speed fibre, air conditioning, ample parking, and controlled access.

**Gross Monthly Rental** R36,270 Ex Vat **Lease Period** 36 months Available From Immediately

| Floor Size m <sup>2</sup> | 279        | Security         | Yes |
|---------------------------|------------|------------------|-----|
| Parking Bays              | -          | Air Conditioning | Yes |
| Title                     | -          | Generator        | -   |
| Zoning                    | Commercial | Fibre            | -   |