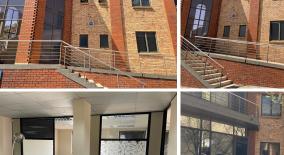

## 36,270 pm

International Business Gateway | Premium Office Space to Let in Midridge Park, Midrand

279 m<sup>2</sup>

This AAA Grade, 279sqm office space is available for lease at R130 per sqm excluding VAT and utilities, in a secure, sought-after business park in Midrand. The office features high-speed fibre, air conditioning, ample parking, and controlled access.

**Gross Monthly Rental** R36,270 Ex Vat **Lease Period** 36 months Available From Immediately

| Floor Size m <sup>2</sup> | 279        | Security         | Yes |
|---------------------------|------------|------------------|-----|
| Parking Bays              | -          | Air Conditioning | Yes |
| Title                     | -          | Generator        | -   |
| Zoning                    | Commercial | Fibre            | -   |