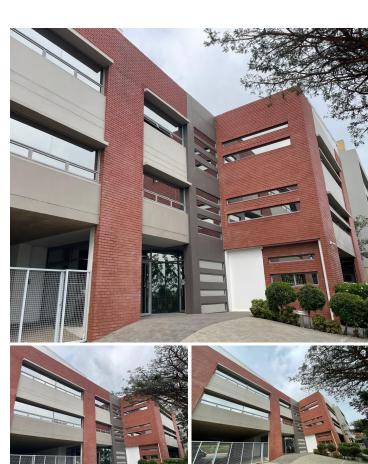

## 24,225 pm

Prime Office Space for Lease at Saligna Crescent, International Business Gateway, Midrand

145 m<sup>2</sup>

Located in the sought-after International Business Gateway in Midridge Park, Midrand, this exceptional first-floor office space offers a well-designed and professional environment ideal for businesses looking for a strategic and well-connected location. Spanning 145 sqm, this office is available for rent at R24,225 per month, excluding VAT and utilities. The lease includes five dedicated parking bays, ensuring convenience for staff and visitors.

Situated in Midrand's prestigious International Business Gateway. this office space offers an excellent location with easy access to key commercial hubs. Midrand is a rapidly growing business district, strategically positioned between Johannesburg and **Gross, Monthly Rental** R24,225 Ex Vat