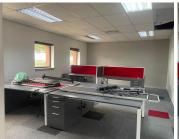

## 744 m<sup>2</sup>

Discover a premium office space in the heart of Midrand's thriving business hub. This spacious 744 sqm ground floor office at International Business Gateway offers an exceptional working environment designed to enhance productivity and comfort. Featuring an open-plan layout, modern carpeting, standard and natural lighting, and air conditioning, this space provides the perfect blend of functionality and style. Additionally, tenants will benefit from a fully equipped kitchen and bathroom facilities, ensuring convenience throughout the workday. Ample parking is available for both employees and visitors, making accessibility seamless. Rate: R135 per sqm excluding VAT and utilities.