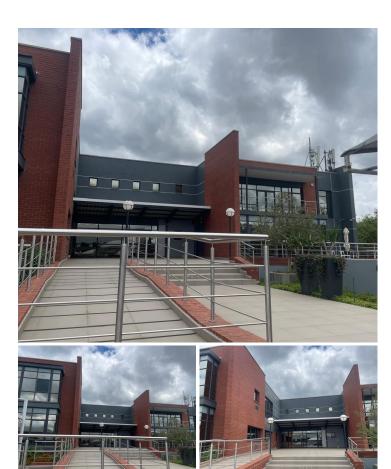

## 100,440 pm

Pristine Ground Floor Office Space for Lease at International Business Gateway, Midrand

## 744 m<sup>2</sup>

Discover a premium office space in the heart of Midrand's thriving business hub. This spacious 744 sqm ground floor office at International Business Gateway offers an exceptional working environment designed to enhance productivity and comfort. Featuring an open-plan layout, modern carpeting, standard and natural lighting, and air conditioning, this space provides the perfect blend of functionality and style. Additionally, tenants will benefit from a fully equipped kitchen and bathroom facilities, ensuring convenience throughout the workday. Ample parking is available for both employees and visitors, making accessibility seamless. Rate: R135 per sqm excluding VAT and utilities.

Situated in Midridge Park, Midrand, International Business Gateway is a sought-after commercial precinct offering unparalleled access to major transport routes, including the N1 highway and Gautrain station. Midrand is a dynamic business district positioned between Johannesburg and Pretoria, making it an ideal location for companies looking to connect with key economic hubs. The area boasts a range of restaurants, retail centres, and business amenities....