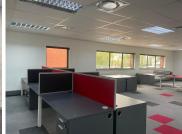

## 744 m<sup>2</sup>

Discover a premium office space in the heart of Midrand's thriving business hub. This spacious 744 sqm ground floor office at International Business Gateway offers an exceptional working environment designed to enhance productivity and comfort. Featuring an open-plan layout, modern carpeting, standard and natural lighting, and air conditioning, this space provides the perfect blend of functionality and style. Additionally, tenants will benefit from a fully equipped kitchen and bathroom facilities, ensuring convenience throughout the workday. Ample parking is available for both employees and visitors, making accessibility seamless. Rate: R135 per sqm excluding VAT and utilities.