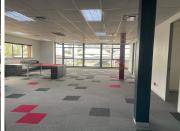

## 744 m<sup>2</sup>

Discover a premium office space in the heart of Midrand's thriving business hub. This spacious 744 sqm ground floor office at International Business Gateway offers an exceptional working environment designed to enhance productivity and comfort. Featuring an open-plan layout, modern carpeting, standard and natural lighting, and air conditioning, this space provides the perfect blend of functionality and style. Additionally, tenants will benefit from a fully equipped kitchen and bathroom facilities, ensuring convenience throughout the workday. Ample parking is available for both employees and visitors, making accessibility seamless. Rate: R135 per sqm excluding VAT and utilities.