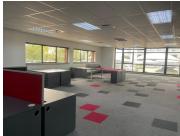

## 744 m<sup>2</sup>

Discover a premium office space in the heart of Midrand's thriving business hub. This spacious 744 sqm ground floor office at International Business Gateway offers an exceptional working environment designed to enhance productivity and comfort. Featuring an open-plan layout, modern carpeting, standard and natural lighting, and air conditioning, this space provides the perfect blend of functionality and style. Additionally, tenants will benefit from a fully equipped kitchen and bathroom facilities, ensuring convenience throughout the workday. Ample parking is available for both employees and visitors, making accessibility seamless. Rate: R135 per sqm excluding VAT and utilities.