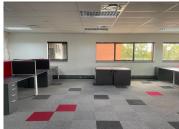

## 744 m<sup>2</sup>

Discover a premium office space in the heart of Midrand's thriving business hub. This spacious 744 sqm ground floor office at International Business Gateway offers an exceptional working environment designed to enhance productivity and comfort. Featuring an open-plan layout, modern carpeting, standard and natural lighting, and air conditioning, this space provides the perfect blend of functionality and style. Additionally, tenants will benefit from a fully equipped kitchen and bathroom facilities, ensuring convenience throughout the workday. Ample parking is available for both employees and visitors, making accessibility seamless. Rate: R135 per sqm excluding VAT and utilities.