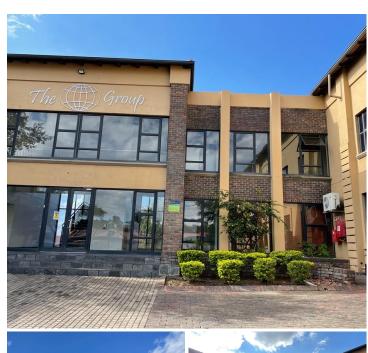

## 431 m<sup>2</sup>

A fantastic 431sqm sectional title office unit is available for occupation in a secure office estate. Whitby Manor Office Park is well situated, allowing for quick and easy accessibility from the N1 highway, as well as Pretoria Main Road. The park offers secure parking for tenants.

This space is situated in a 2-storey building, which is pristine and has beautiful modern finishes throughout. The space features a welcoming reception area, various partitioned offices, meeting areas and self contained kitchen. The space is air-conditioned, with great natural light throughout.