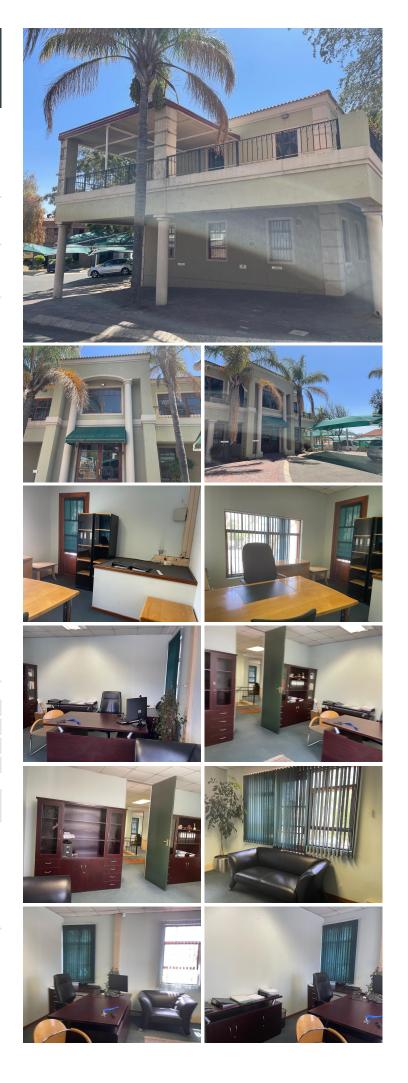

## 🔏 360 m²

An entire building measuring 360 sqm is available to let immediately. The property is located at Tuscan Gardens Office Park in Midrand. Priced at R100 per sqm excluding VAT and utilities, the office features spacious, carpeted interiors with ample natural light and standard office lighting. It comes equipped with air conditioning, ensuring a comfortable work environment year-round. The office includes kitchen facilities for convenience, and tenants will benefit from ample parking space.

Noordwyk, Midrand, is a thriving business hub with excellent connectivity between Johannesburg and Pretoria, thanks to its proximity to the N1 highway. The location provides easy access to key commercial nodes and amenities, such as shopping centres, restaurants, and public transport routes. Tuscan Gardens Office Park offers a professional and peaceful setting, making it ideal for businesses seeking a strategic yet tranquil location. Tenants can enjoy the balance of convenience, with essential services nearby, and a serene environment conducive to productivity.

#### Gross Monthly Rental Lease Period Available From

R36,000 Ex Vat 36 months Immediately

| Floor Size m <sup>2</sup> | 360        | Security         | Yes |
|---------------------------|------------|------------------|-----|
| Parking Bays              | -          | Air Conditioning | Yes |
| Title                     | -          | Generator        | -   |
| Zoning                    | Commercial | Fibre            | -   |