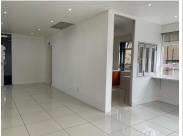

## 34,837 pm

Stunning Office Space to Let in Tuscan Office Park, Noordwyk, Midrand

316 m<sup>2</sup>

Situated in the well-maintained Tuscan Office Park on 14th Road, Noordwyk, this spacious 316.7 sqm office space offers an excellent business environment at R110 per sqm excluding VAT and utilities. The property has been recently refurbished and features a combination of tiled and carpeted office areas, standard and natural lighting, air conditioning, and a fully equipped kitchen. The office park also provides ample parking, ensuring convenience for employees and visitors alike.