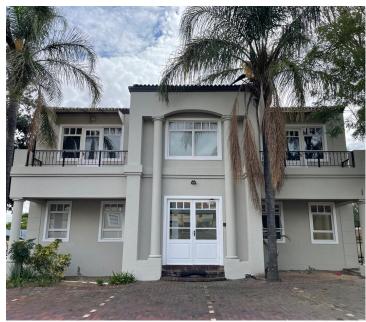

## 34,837 pm

Stunning Office Space to Let in Tuscan Office Park, Noordwyk, Midrand

316 m<sup>2</sup>

Situated in the well-maintained Tuscan Office Park on 14th Road, Noordwyk, this spacious 316.7 sqm office space offers an excellent business environment at R110 per sqm excluding VAT and utilities. The property has been recently refurbished and features a combination of tiled and carpeted office areas, standard and natural lighting, air conditioning, and a fully equipped kitchen. The office park also provides ample parking, ensuring convenience for employees and visitors alike.

Midrand is a rapidly growing business hub, strategically positioned between Johannesburg and Pretoria, making it an ideal location for companies looking to establish or expand their presence.

Noordwyk, in particular, offers excellent access to major transport routes, including the N1 highway and Gautrain station, facilitating smooth commutes. With a variety of restaurants, shopping centres, and essential services nearby, businesses operating in Tuscan Office Park enjoy a well-connected and professional working environment.