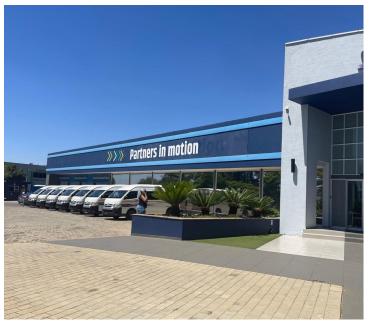

## 440,000 pm

Prime Logistics Office Space with Expansive Yard in Randjespark, Midrand

8680 m<sup>2</sup>

Located on 15th Road in the bustling Randjespark area of Midrand, this versatile 1,200 sqm office space is ideal for logistics, courier, and car rental companies. The property includes a massive 8,680 sqm yard, offering ample room for vehicle storage, loading, and operational flow—perfect for businesses needing significant outdoor space. This open-plan office area is thoughtfully designed with modern tiling, air conditioning, and standard lighting, providing a comfortable workspace that is well-lit with natural light throughout.

Randjespark in Midrand is strategically positioned between Johannesburg and Pretoria, offering easy access to major highways and transit routes. This location is particularly advantageous for logistics and distribution-based businesses, as it allows quick travel times to key business hubs and main transportation arteries. Tenants here will benefit from the high visibility and the convenience of nearby amenities, making it an optimal choice for companies looking to streamline operations and serve a broader client base across Gauteng.