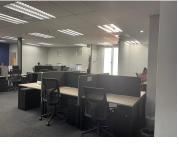

## 440,000 pm

Prime Logistics Office Space with Expansive Yard in Randjespark, Midrand

8680 m<sup>2</sup>

Located on 15th Road in the bustling Randjespark area of Midrand, this versatile 1,200 sqm office space is ideal for logistics, courier, and car rental companies. The property includes a massive 8,680 sqm yard, offering ample room for vehicle storage, loading, and operational flow—perfect for businesses needing significant outdoor space. This open-plan office area is thoughtfully designed with modern tiling, air conditioning, and standard lighting, providing a comfortable workspace that is well-lit with natural light throughout.