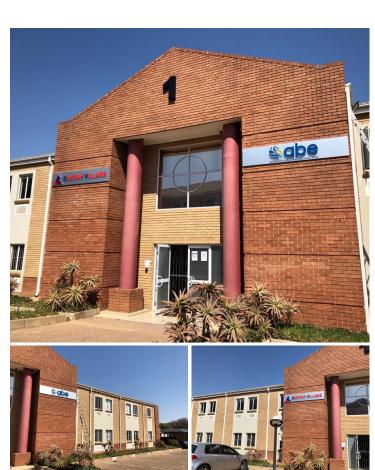

## 16,875 pm

NEAT OFFICE SPACE AVAILABLE TO LET IN CORPORATE PARK SOUTH

225 m<sup>2</sup>

Corporate Park South is ideally situated just off Old Pretoria Road, with the N1 situated close by, allowing for quick and easy navigation to the area. This property has ample parking available for both tenant and visitors.

The space inside feature neat finishes throughout. There is open plan, as well as individual office space available. great natural light flows throughout the premises. A great premises at a good rental rate