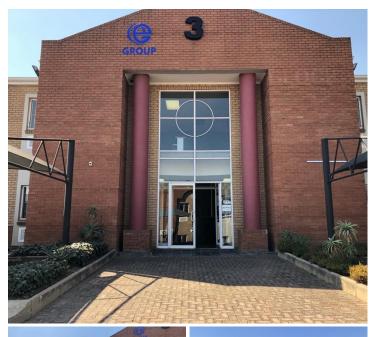

## 13,725 pm

NEAT OFFICE SPACE AVAILABLE TO LET IN MIDRAND

183 m<sup>2</sup>

Corporate Park South is ideally situated just off Old Pretoria Road, with the N1 situated close by, allowing for quick and easy navigation to the area. This property has ample parking available for both tenant and visitors.

The space inside feature neat finishes throughout. There is open plan, as well as individual office space available. great natural light flows throughout the premises. A great premises at a good rental rate.