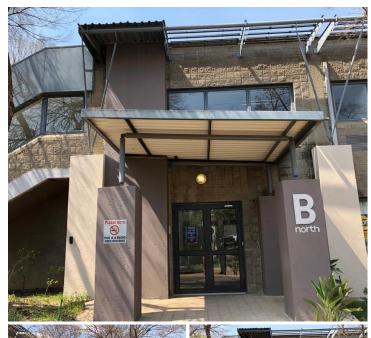

## 30,495 pm

NEAT OFFICE SPACE AVAILABLE FOR RENT IN MIDRAND

321 m<sup>2</sup>

This is a well-maintained office unit available for lease in the Midrand business node. The unit is situated in a secure complex, which boasts 24-hour, access controlled security on site. The park is ideally situated just off New Road, with the N1 highway and Old Pretoria Main road just minutes away.

The space is neat and features neat finishes throughout. There are various, air-conditioned offices available, which have good natural light flowing within. Ample parking is available on site.

Gross Monthly Rental R3
Lease Period Ne
Available From Im