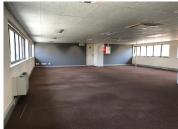

## 30,495 pm

NEAT OFFICE SPACE AVAILABLE FOR RENT IN MIDRAND

321 m<sup>2</sup>

This is a well-maintained office unit available for lease in the Midrand business node. The unit is situated in a secure complex, which boasts 24-hour, access controlled security on site. The park is ideally situated just off New Road, with the N1 highway and Old Pretoria Main road just minutes away.

The space is neat and features neat finishes throughout. There are various, air-conditioned offices available, which have good natural light flowing within. Ample parking is available on site.

Gross Monthly Rental R3
Lease Period Ne
Available From Im