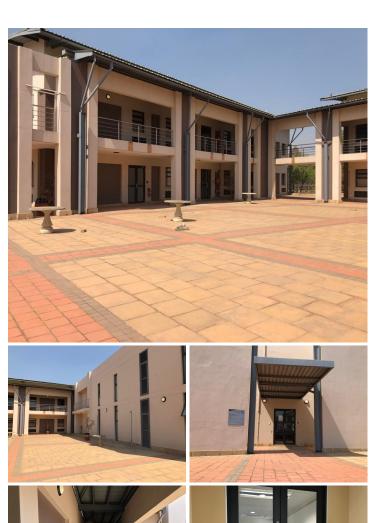

## 73,658 pm

FANTASTIC OFFICE SPACE AVAILABLE FOR RENT IN MIDRAND

641 m<sup>2</sup>

This is a well-maintained office unit available for lease in the Midrand business node. The unit is situated in a secure complex, which boasts 24-hour, access controlled security on site. The park is ideally situated just off New Road, with the N1 highway and Old Pretoria Main road just minutes away.

The space is neat and features neat finishes throughout. There are various, air-conditioned offices available, which have good natural light flowing within. There is a full kitchen available, as well as ample parking is available on site.