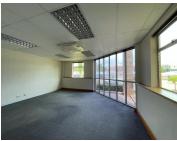

This is a 1,013.09sqm ground floor space immediately available for lease. The unit features neat open plan, as well as partitioned areas which are air-conditioned and have great natural light throughout. Allocated parking is available at R550 per basement bay, R450 per covered bay and R350 per open bay.