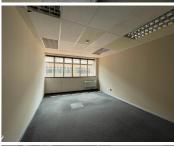

This is a 1,013.09sqm ground floor space immediately available for lease. The unit features neat open plan, as well as partitioned areas which are air-conditioned and have great natural light throughout. Allocated parking is available at R550 per basement bay, R450 per covered bay and R350 per open bay.