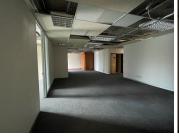

This is a 1,013.09sqm ground floor space immediately available for lease. The unit features neat open plan, as well as partitioned areas which are air-conditioned and have great natural light throughout. Allocated parking is available at R550 per basement bay, R450 per covered bay and R350 per open bay.