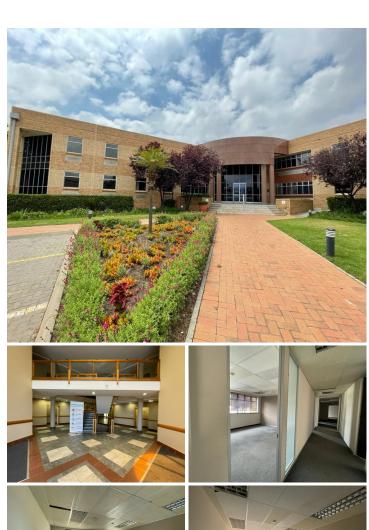

## 1013 m<sup>2</sup>

This is a very well-located office park in the sought-after Midrand business node. The complex features 24-hour, access-controlled security on site. The office park is situated off New Road with the N1 highway and Pretoria Main Road close by, allowing for quick and easy accessibility and navigation to the complex.

This is a 1,013.09sqm ground floor space immediately available for lease. The unit features neat open plan, as well as partitioned areas which are air-conditioned and have great natural light throughout. Allocated parking is available at R550 per basement bay, R450 per covered bay and R350 per open bay.