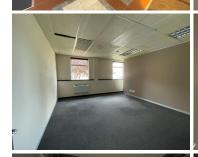

This is a 1,013.09sqm ground floor space immediately available for lease. The unit features neat open plan, as well as partitioned areas which are air-conditioned and have great natural light throughout. Allocated parking is available at R550 per basement bay, R450 per covered bay and R350 per open bay.