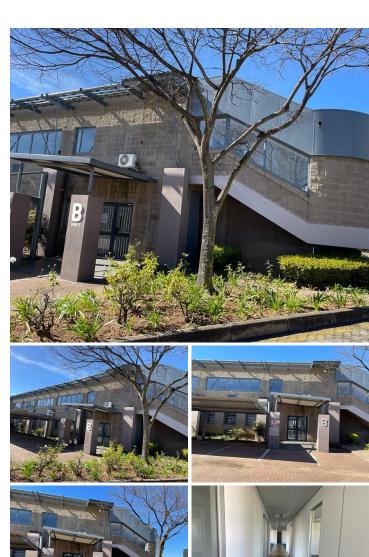

## 27,285 pm

Block B, Central Park | Prime office space to Let in Midrand

321 m<sup>2</sup>

Portion of this first floor unit measuring 321sqm at Central Park in Midrand is available to Let. The office area is spacious and has excellent lighting throughout. It has a modern reception area and the kitchen is neat. Ample parking is available. The building is near to the main arterial routes and shops.