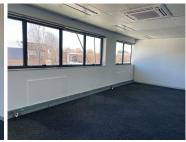

## 27,285 pm

Block B, Central Park | Prime office space to Let in Midrand

321 m<sup>2</sup>

Portion of this first floor unit measuring 321sqm at Central Park in Midrand is available to Let. The office area is spacious and has excellent lighting throughout. It has a modern reception area and the kitchen is neat. Ample parking is available. The building is near to the main arterial routes and shops.