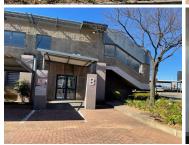

## 27,285 pm

Block B, Central Park | Prime office space to Let in Midrand

321 m<sup>2</sup>

Portion of this first floor unit measuring 321sqm at Central Park in Midrand is available to Let. The office area is spacious and has excellent lighting throughout. It has a modern reception area and the kitchen is neat. Ample parking is available. The building is near to the main arterial routes and shops.