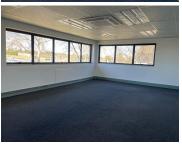

## 27,285 pm

Block B, Central Park | Prime office space to Let in Midrand

321 m<sup>2</sup>

Portion of this first floor unit measuring 321sqm at Central Park in Midrand is available to Let. The office area is spacious and has excellent lighting throughout. It has a modern reception area and the kitchen is neat. Ample parking is available. The building is near to the main arterial routes and shops.