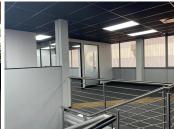

## 1850 m<sup>2</sup>

This entire building measuring 1850sqm is available to Let for immediate occupation. Both floors are spacious and fully carpeted with excellent natural light flowing throughout. There are also modern reception areas on both floors and a neat kitchen in the unit. There is ample parking available.