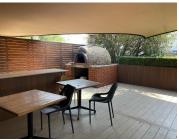

## 1850 m<sup>2</sup>

This entire building measuring 1850sqm is available to Let for immediate occupation. Both floors are spacious and fully carpeted with excellent natural light flowing throughout. There are also modern reception areas on both floors and a neat kitchen in the unit. There is ample parking available.