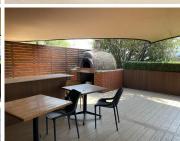

## 1850 m<sup>2</sup>

This entire building measuring 1850sqm is available to Let for immediate occupation. Both floors are spacious and fully carpeted with excellent natural light flowing throughout. There are also modern reception areas on both floors and a neat kitchen in the unit. There is ample parking available.