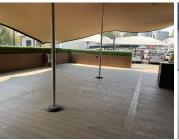

## 1850 m<sup>2</sup>

This entire building measuring 1850sqm is available to Let for immediate occupation. Both floors are spacious and fully carpeted with excellent natural light flowing throughout. There are also modern reception areas on both floors and a neat kitchen in the unit. There is ample parking available.