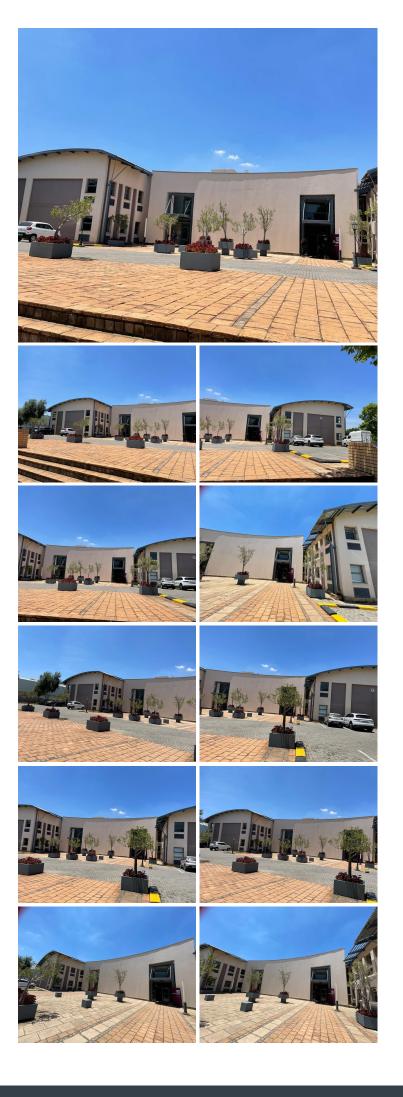

### 🐔 1380 m²

Modern and refurbished first floor measuring 1380.83sqm is available for rental in a secure office park just off New Road in Midrand. The entire building can be rented or the ground floor can be sub divided and rented per section. Ground floor measures 697.33sqm and 737. 78sqm.

Great tenant incentives currently on offer for a limited period of time. Don't miss out on this rare opportunity! Central Park offers beautiful landscaped gardens with a coffee shop on the premises. The Office Park is close to all main arterial routes, shops and other amenities in the area.