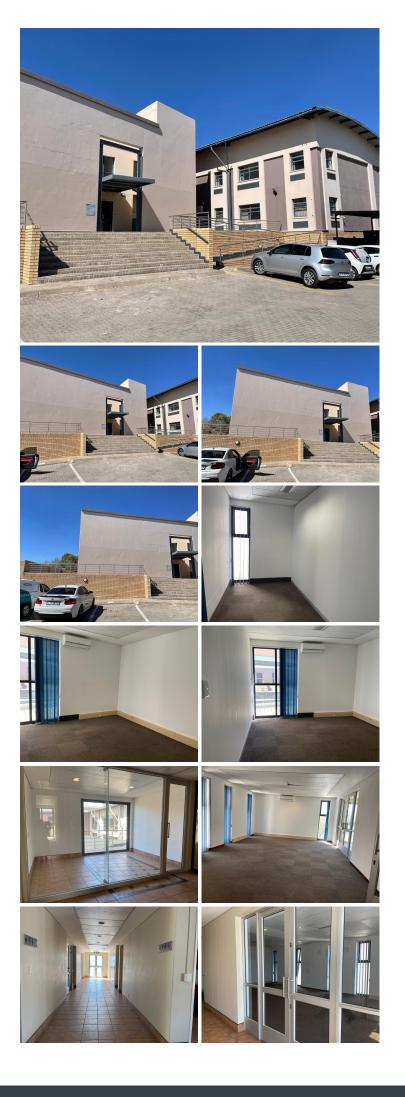

## 640 m<sup>2</sup>

Central Park is a secure office park just off New Road in Midrand with beautiful landscaped gardens and a coffee shop on the premises. A premium office space measuring 640sqm is available to let immediately. The unit is spacious with well-maintained flooring and great natural light. There is a neat kitchen in the unit and communal bathrooms on the floor. There is ample parking available. Rental excludes VAT and utilities.

#### **Gross Monthly Rental** Lease Period Available From

R73,600 Ex Vat 36 months Immediately

| Floor Size m <sup>2</sup> | 640        | Security         | Yes |
|---------------------------|------------|------------------|-----|
| Parking Bays              | -          | Air Conditioning | Yes |
| Title                     | -          | Generator        | -   |
| Zoning                    | Commercial | Fibre            | -   |