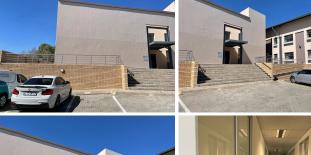

## 440 m<sup>2</sup>

Central Park is a secure office park just off New Road in Midrand with beautiful landscaped gardens and a coffee shop on the premises. A prime office space measuring 440sqm is available to let immediately. The unit is spacious with well-maintained flooring and great natural light. There is a neat kitchen in the unit and communal bathrooms on the floor. There is ample parking available. Rental excludes VAT and utilities.

The Office Park is close to all main arterial routes, China Mall, Boulders Shopping Centre, hotels and other amenities in the area.

**Gross Monthly Rental** R50,600 Ex Vat **Lease Period** 36 months Available From Immediately