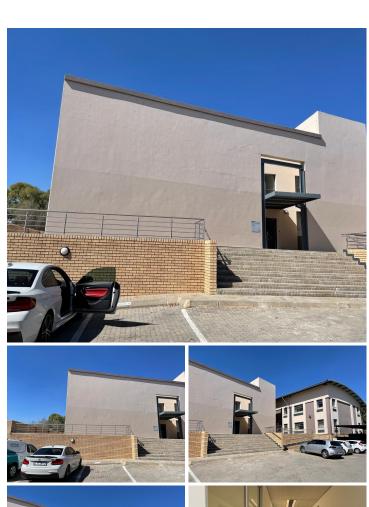

## 440 m<sup>2</sup>

Central Park is a secure office park just off New Road in Midrand with beautiful landscaped gardens and a coffee shop on the premises. A prime office space measuring 440sqm is available to let immediately. The unit is spacious with well-maintained flooring and great natural light. There is a neat kitchen in the unit and communal bathrooms on the floor. There is ample parking available. Rental excludes VAT and utilities.

The Office Park is close to all main arterial routes, China Mall, Boulders Shopping Centre, hotels and other amenities in the area.

**Gross Monthly Rental** R50,600 Ex Vat **Lease Period** 36 months Available From Immediately