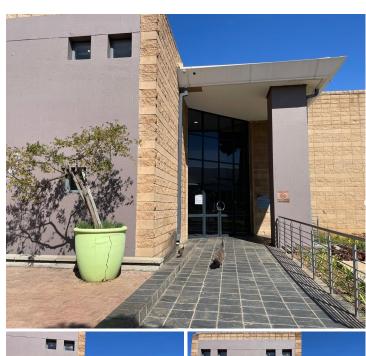

## 631 m<sup>2</sup>

Central Park is a secure office park just off New Road in Midrand with beautiful landscaped gardens and a coffee shop on the premises. A prime office space measuring 631sqm is available to let immediately and can be sub-divided to 337sqm and 294sqm. The unit is spacious with lovely carpeted flooring and great natural light. There is a neat kitchen in the unit and communal bathrooms on the floor. There is ample parking available. Rental excludes VAT and utilities.

The Office Park is close to all main arterial routes, China Mall, Boulders Shopping Centre, hotels and other amenities in the area.

Gross Monthly Rental R59,945 Ex Vat Lease Period 36 months
Available From Immediately