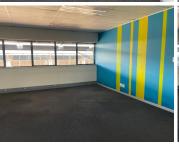

## 631 m<sup>2</sup>

Central Park is a secure office park just off New Road in Midrand with beautiful landscaped gardens and a coffee shop on the premises. A prime office space measuring 631sqm is available to let immediately and can be sub-divided to 337sqm and 294sqm. The unit is spacious with lovely carpeted flooring and great natural light. There is a neat kitchen in the unit and communal bathrooms on the floor. There is ample parking available. Rental excludes VAT and utilities.