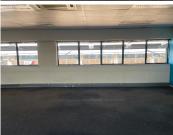

## 631 m<sup>2</sup>

Central Park is a secure office park just off New Road in Midrand with beautiful landscaped gardens and a coffee shop on the premises. A prime office space measuring 631sqm is available to let immediately and can be sub-divided to 337sqm and 294sqm. The unit is spacious with lovely carpeted flooring and great natural light. There is a neat kitchen in the unit and communal bathrooms on the floor. There is ample parking available. Rental excludes VAT and utilities.