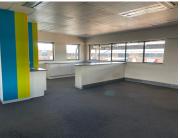

## 631 m<sup>2</sup>

Central Park is a secure office park just off New Road in Midrand with beautiful landscaped gardens and a coffee shop on the premises. A prime office space measuring 631sqm is available to let immediately and can be sub-divided to 337sqm and 294sqm. The unit is spacious with lovely carpeted flooring and great natural light. There is a neat kitchen in the unit and communal bathrooms on the floor. There is ample parking available. Rental excludes VAT and utilities.