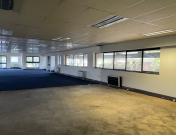

## 180,366 pm

Central Park, Block K | Stunning Office Space to Let in Midrand

1840 m<sup>2</sup>

This spacious 1,840.47 sqm office space in Building K, Central Park, offers an ideal environment for businesses looking to expand or establish a presence in Midrand. Situated on 16th Road, Randjespark, the property is competitively priced at R98 per sqm (excluding VAT), offering a cost-effective solution without compromising on quality. The office space is well-maintained, providing the necessary facilities for a professional and productive workspace.

Gross Monthly Rental R180,366 Ex Vat Lease Period 36 months
Available From Immediately

| Floor Size m <sup>2</sup> | 1840       | Security         | Yes |
|---------------------------|------------|------------------|-----|
| Parking Bays              | -          | Air Conditioning | Yes |
| Title                     | -          | Generator        | -   |
| Zoning                    | Commercial | Fibre            | -   |