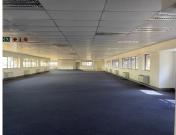

## 180,366 pm

Central Park, Block K | Stunning Office Space to Let in Midrand

1840 m<sup>2</sup>

This spacious 1,840.47 sqm office space in Building K, Central Park, offers an ideal environment for businesses looking to expand or establish a presence in Midrand. Situated on 16th Road, Randjespark, the property is competitively priced at R98 per sqm (excluding VAT), offering a cost-effective solution without compromising on quality. The office space is well-maintained, providing the necessary facilities for a professional and productive workspace.

Gross Monthly Rental R180,366 Ex Vat Lease Period 36 months
Available From Immediately

| Floor Size m <sup>2</sup> | 1840       | Security         | Yes |
|---------------------------|------------|------------------|-----|
| Parking Bays              | -          | Air Conditioning | Yes |
| Title                     | -          | Generator        | -   |
| Zoning                    | Commercial | Fibre            | -   |