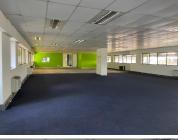

## 180,366 pm

Central Park, Block K | Stunning Office Space to Let in Midrand

1840 m<sup>2</sup>

This spacious 1,840.47 sqm office space in Building K, Central Park, offers an ideal environment for businesses looking to expand or establish a presence in Midrand. Situated on 16th Road, Randjespark, the property is competitively priced at R98 per sqm (excluding VAT), offering a cost-effective solution without compromising on quality. The office space is well-maintained, providing the necessary facilities for a professional and productive workspace.

Gross Monthly Rental R180,366 Ex Vat Lease Period 36 months
Available From Immediately

| Floor Size m <sup>2</sup> | 1840       | Security         | Yes |
|---------------------------|------------|------------------|-----|
| Parking Bays              | -          | Air Conditioning | Yes |
| Title                     | -          | Generator        | -   |
| Zoning                    | Commercial | Fibre            | -   |