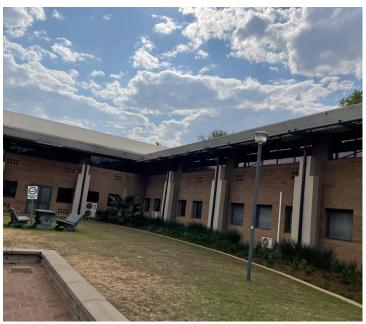

## 180,366 pm

Central Park, Block K | Stunning Office Space to Let in Midrand

1840 m<sup>2</sup>

This spacious 1,840.47 sqm office space in Building K, Central Park, offers an ideal environment for businesses looking to expand or establish a presence in Midrand. Situated on 16th Road, Randjespark, the property is competitively priced at R98 per sqm (excluding VAT), offering a cost-effective solution without compromising on quality. The office space is well-maintained, providing the necessary facilities for a professional and productive workspace.

Located in the heart of Midrand's thriving business district, Central Park benefits from excellent connectivity to both Johannesburg and Pretoria, making it an ideal choice for businesses needing access to both cities. The nearby N1 highway ensures easy commuting for employees and clients alike. Additionally, the area is rich in amenities, including restaurants, cafés, and shopping centers, offering convenience for staff during breaks. Midrand's well-established infrastructure and growing business community make this office space a strategic location for companies aiming to thrive in a central, dynamic environment.