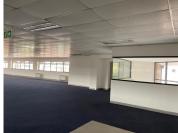

## 180,366 pm

Central Park, Block K | Stunning Office Space to Let in Midrand

1840 m<sup>2</sup>

This spacious 1,840.47 sqm office space in Building K, Central Park, offers an ideal environment for businesses looking to expand or establish a presence in Midrand. Situated on 16th Road, Randjespark, the property is competitively priced at R98 per sqm (excluding VAT), offering a cost-effective solution without compromising on quality. The office space is well-maintained, providing the necessary facilities for a professional and productive workspace.

Gross Monthly Rental R180,366 Ex Vat Lease Period 36 months
Available From Immediately

| Floor Size m <sup>2</sup> | 1840       | Security         | Yes |
|---------------------------|------------|------------------|-----|
| Parking Bays              | -          | Air Conditioning | Yes |
| Title                     | -          | Generator        | -   |
| Zoning                    | Commercial | Fibre            | -   |