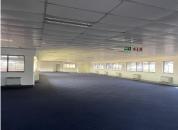

## 180,366 pm

Central Park, Block K | Stunning Office Space to Let in Midrand

1840 m<sup>2</sup>

This spacious 1,840.47 sqm office space in Building K, Central Park, offers an ideal environment for businesses looking to expand or establish a presence in Midrand. Situated on 16th Road, Randjespark, the property is competitively priced at R98 per sqm (excluding VAT), offering a cost-effective solution without compromising on quality. The office space is well-maintained, providing the necessary facilities for a professional and productive workspace.

Gross Monthly Rental R180,366 Ex Vat Lease Period 36 months
Available From Immediately

| Floor Size m <sup>2</sup> | 1840       | Security         | Yes |
|---------------------------|------------|------------------|-----|
| Parking Bays              | -          | Air Conditioning | Yes |
| Title                     | -          | Generator        | -   |
| Zoning                    | Commercial | Fibre            | -   |