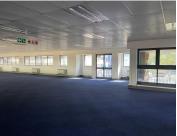

## 180,366 pm

Central Park, Block K | Stunning Office Space to Let in Midrand

1840 m<sup>2</sup>

This spacious 1,840.47 sqm office space in Building K, Central Park, offers an ideal environment for businesses looking to expand or establish a presence in Midrand. Situated on 16th Road, Randjespark, the property is competitively priced at R98 per sqm (excluding VAT), offering a cost-effective solution without compromising on quality. The office space is well-maintained, providing the necessary facilities for a professional and productive workspace.

Gross Monthly Rental R180,366 Ex Vat Lease Period 36 months
Available From Immediately

| Floor Size m <sup>2</sup> | 1840       | Security         | Yes |
|---------------------------|------------|------------------|-----|
| Parking Bays              | -          | Air Conditioning | Yes |
| Title                     | -          | Generator        | -   |
| Zoning                    | Commercial | Fibre            | -   |