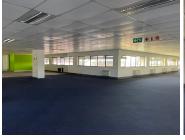

## 180,366 pm

Central Park, Block K | Stunning Office Space to Let in Midrand

1840 m<sup>2</sup>

This spacious 1,840.47 sqm office space in Building K, Central Park, offers an ideal environment for businesses looking to expand or establish a presence in Midrand. Situated on 16th Road, Randjespark, the property is competitively priced at R98 per sqm (excluding VAT), offering a cost-effective solution without compromising on quality. The office space is well-maintained, providing the necessary facilities for a professional and productive workspace.

Gross Monthly Rental R180,366 Ex Vat Lease Period 36 months
Available From Immediately

| Floor Size m <sup>2</sup> | 1840       | Security         | Yes |
|---------------------------|------------|------------------|-----|
| Parking Bays              | -          | Air Conditioning | Yes |
| Title                     | -          | Generator        | -   |
| Zoning                    | Commercial | Fibre            | -   |