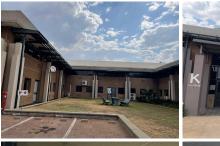

## 180,366 pm

Central Park, Block K | Stunning Office Space to Let in Midrand

1840 m<sup>2</sup>

This spacious 1,840.47 sqm office space in Building K, Central Park, offers an ideal environment for businesses looking to expand or establish a presence in Midrand. Situated on 16th Road, Randjespark, the property is competitively priced at R98 per sqm (excluding VAT), offering a cost-effective solution without compromising on quality. The office space is well-maintained, providing the necessary facilities for a professional and productive workspace.

Located in the heart of Midrand's thriving business district, Central Park benefits from excellent connectivity to both Johannesburg and Pretoria, making it an ideal choice for businesses needing access to both cities. The nearby N1 highway ensures easy commuting for employees and clients alike. Additionally, the area is rich in amenities, including restaurants, cafés, and shopping centers, offering convenience for staff during breaks. Midrand's well-established infrastructure and growing business community make this office space a strategic location for companies aiming to thrive in a central, dynamic environment.