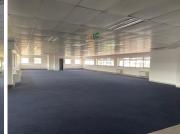

## 180,366 pm

Central Park, Block K | Stunning Office Space to Let in Midrand

1840 m<sup>2</sup>

This spacious 1,840.47 sqm office space in Building K, Central Park, offers an ideal environment for businesses looking to expand or establish a presence in Midrand. Situated on 16th Road, Randjespark, the property is competitively priced at R98 per sqm (excluding VAT), offering a cost-effective solution without compromising on quality. The office space is well-maintained, providing the necessary facilities for a professional and productive workspace.

Gross Monthly Rental R180,366 Ex Vat Lease Period 36 months
Available From Immediately

| Floor Size m <sup>2</sup> | 1840       | Security         | Yes |
|---------------------------|------------|------------------|-----|
| Parking Bays              | -          | Air Conditioning | Yes |
| Title                     | -          | Generator        | -   |
| Zoning                    | Commercial | Fibre            | -   |